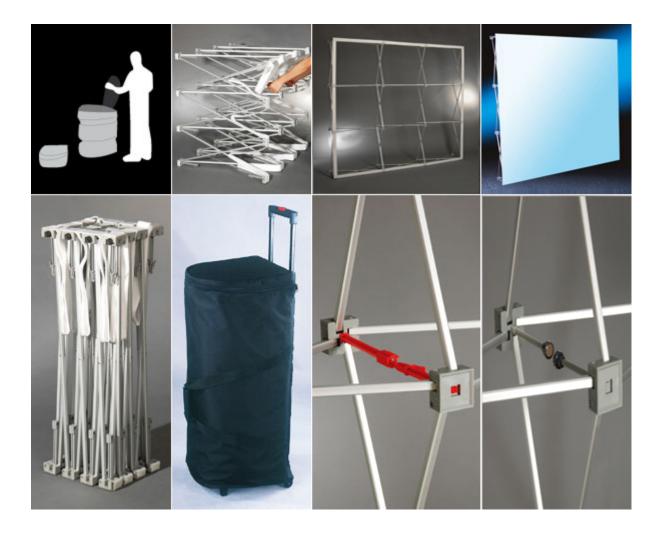

#### Includes:

- . Straight velcro aluminum frame with PC hook and magnetic connections
- . Soft trolley bag

#### **Description:**

Place this Pop Up Displays in your booth and instantly you've defined your space and created a warm environment for doing business. The 7.5ft wide area is perfect for expansive images and messages. It set up and break down in just minutes. The display frame then latch in place after you buckled the PC hooks and magnetic blocks. The graphic affix to brushed aluminum frames using a Velcro adhesive. This Pop Up Trade Show Display is a snap to put together, thanks to its light weight and easy set-up. The carrying case makes this unit perfect for those users on the go.