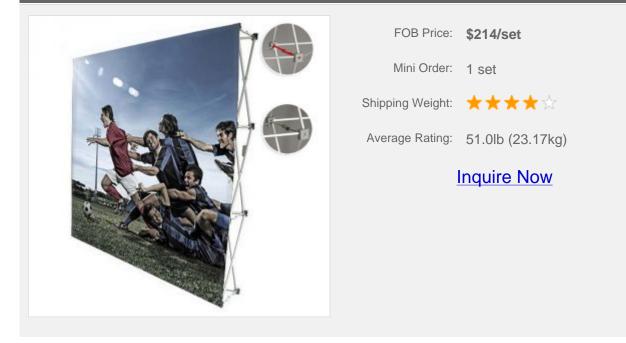

#### Feature:

. 7.5ft straight pop up display with magnetic connections. Graphic can be printed on seamless backdrop install with velcro.

#### **Description:**

Place this Pop Up Displays in your booth and instantly you've defined your space and created a warm environment for doing business. The 7.5ft wide area is perfect for expansive images and messages. It set up and break down in just minutes. The display frame then latch in place after you buckled the PC hooks and magnetic blocks. The graphic affix to brushed aluminum frames using a Velcro adhesive. This Pop Up Trade Show Display is a snap to put together, thanks to its light weight and easy set-up. The carrying case makes this unit perfect for those users on the go.