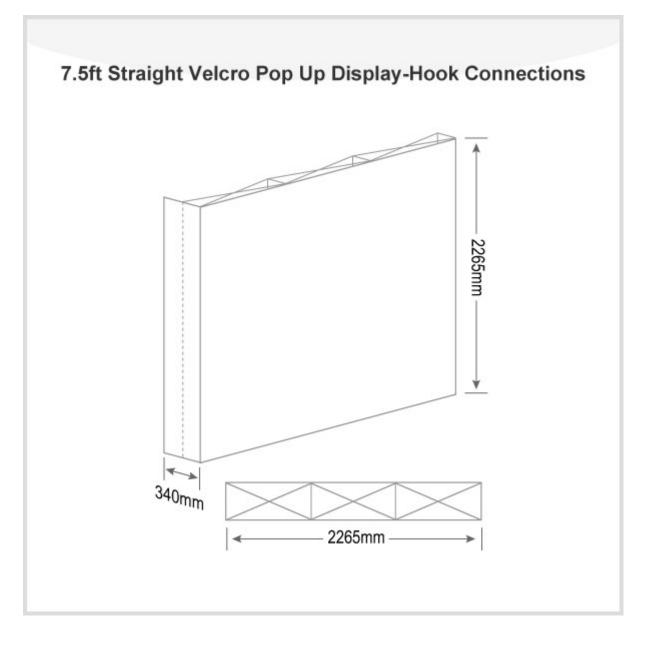

# 7.5ft Straight Velcro Pop Up Display(Frame only)-Magnetic Connections

Item Code: DH-VPU2-SIC-3\*3S

## **Details**

| Material         | Aluminum                                 |
|------------------|------------------------------------------|
| Frame size       | 89.2" W x 89.2" H(226.5cm W x 226.5cm H) |
| Package size/ctn | 15"x13"x35"(39x33x90cm)                  |
| G.W./ctn         | 33.4lb(15.2kg)                           |
| Frame size       | 7.5ft                                    |
| Shape            | Straight                                 |
| Graphic          | Without                                  |