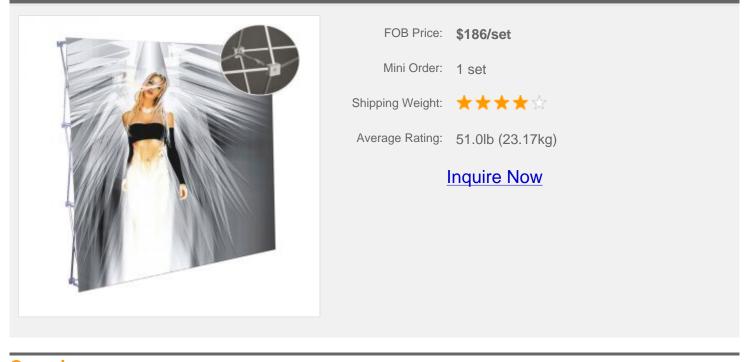

#### Feature:

. 7.5ft straight pop up display with selflocking connections. Graphic can be printed on seamless backdrop install with velcro.

#### Includes:

- . Straight velcro aluminum frame with PC hook connections
- . Soft trolley bag

#### **Description:**

Place this Pop Up Displays in your booth and instantly you've defined your space and created a warm environment for doing business. The 7.5ft wide area is perfect for expansive images and messages. The graphic affix to brushed aluminum frames using a Velcro adhesive. This trade show booths set up and break down in just minutes. The display frame then latch in place after you buckled the PC hooks. The carrying case makes this unit perfect for those users on the go.