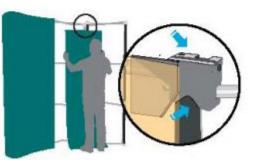

ls. These durable trade show display panels will not wear out from years of rolling. Every set of pop-up display comes with a heavy-duty travel case at no extra cost.

#### Application:

This pop-up display is perfect for trade shows, conventions, exhibitions and others.





## **POP UP SYSTEM - SET UP INSTRUCTIONS**



- 1, You will find all the needed components in the carrying case
- 2, Remove frame, magnetic bars and the graphic panels from the carrying case



 Place the frame on the floor with hubs with graphic hangers facing up and towards you.
Grasp frame scissors and lift to expand frame



4, Apply the bars to all vertical quadrants on front side of the frame and to each end on back side of the frame. For a double sided frame, apply the bars also on the back side of the frame.



 Hang the graphic panels on the top hub-hangers letting panels attach to bars. Do the same on both end-caps of the frame.



Close the transport case, but the black table top

## **Details**

| Material             | Aluminum                             |
|----------------------|--------------------------------------|
| Frame size           | 88.7" W x 90.6" H(225cm W x 230cm H) |
| Graphic size         | 88.7" W x 90.6" H(225cm W x 230cm H) |
| Visible graphic size | 88.7" W x 90.6" H(225cm W x 230cm H) |
| Package size/ctn     | 28"x17"x39"(72x42x100cm)             |
| G.W./ctn             | 75lb(34.1kg)                         |
| Frame size           | 7.5ft                                |
| Shape                | Straight                             |
| Graphic              | With