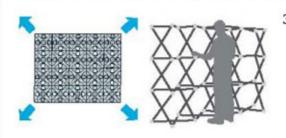

# 7.5ft Straight Pop Up Display(Graphic included)-Spring Connection

#### Feature:

• 7.5 ft straight pop-up display with spring connections. Graphics are situated on magnetic panels to combine a whole unity. This is the traditional version.

#### **Description:**

These trades show display is the attractive mural backdrop for exhibit booths. It's easy to assemble. Users extend the banner simply by pulling it. The display frame is latched in place with the provided springs. Metal posts are attached magnetically with the background by clipping them in place. Printed on knitted polyester with a 720 dpi resolution, your custom graphic will attract the attention to your booth. The graphic uses high-resolution panels. These durable trade show display panels will not wear out from years of rolling. Every set of pop-up display comes with a heavy-duty travel case at no extra cost.