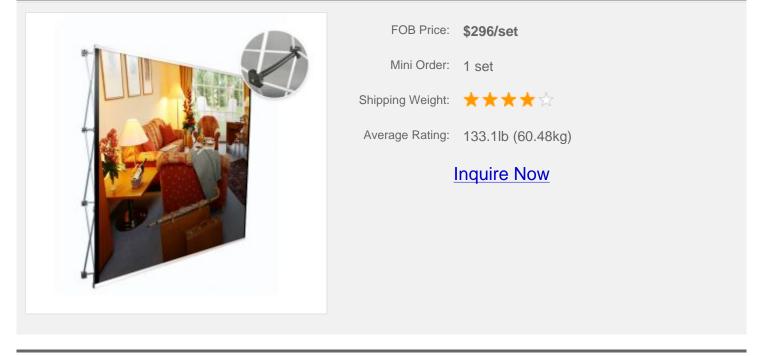

# 7.5ft Straight Pop Up Display(Graphic included)-Spring Connection

#### **Description:**

These trades show display is the attractive mural backdrop for exhibit booths. It's easy to assemble. Users extend the banner simply by pulling it. The display frame is latched in place with the provided springs. Metal posts are attached magnetically with the background by clipping them in place. Printed on knitted polyester with a 720 dpi resolution, your custom graphic will attract the attention to your booth. The graphic uses high-resolution panels. These durable trade show display panels will not wear out from years of rolling. Every set of pop-up display comes with a heavy-duty travel case at no extra cost.