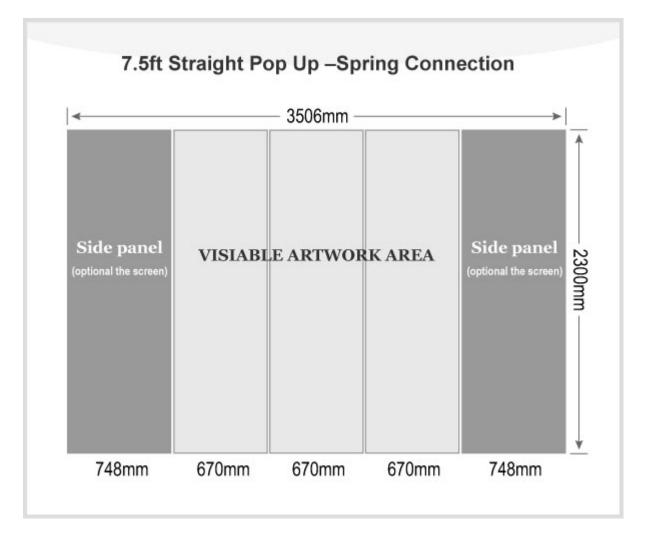

## **Details**

| Material             | Aluminum                             |
|----------------------|--------------------------------------|
| Frame size           | 88.7" W x 90.6" H(225cm W x 230cm H) |
| Graphic size         | 88.7" W x 90.6" H(225cm W x 230cm H) |
| Visible graphic size | 88.7" W x 90.6" H(225cm W x 230cm H) |
| Package size/ctn     | 28"x17"x39"(72x42x100cm)             |
| G.W./ctn             | 75lb(34.1kg)                         |
| Frame size           | 7.5ft                                |
| Shape                | Straight                             |
| Graphic              | With                                 |
|                      |                                      |