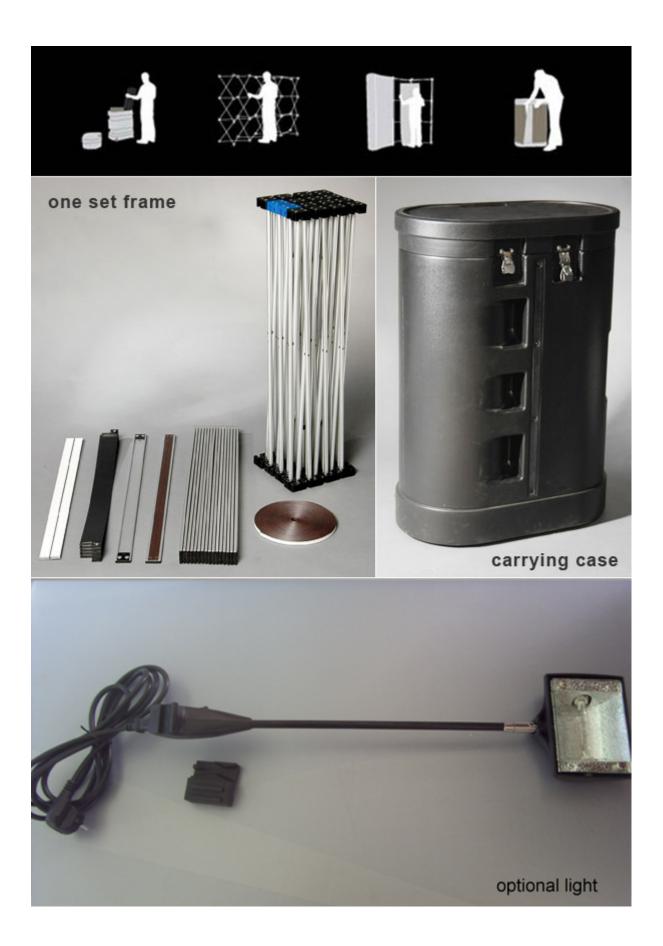

#### Includes:

- · Custom printed graphics on PVC boards (Doesn't include end caps)
- · Straight aluminum frame with spring connections
- 18 magnet bars
- · Hard plastic case

## **POP UP SYSTEM - SET UP INSTRUCTIONS**

- 1, You will find all the needed components in the carrying case
- 2, Remove frame, magnetic bars and the graphic panels from the carrying case

 Place the frame on the floor with hubs with graphic hangers facing up and towards you.
Grasp frame scissors and lift to expand frame

4, Apply the bars to all vertical quadrants on front side of the frame and to each end on back side of the frame. For a double sided frame, apply the bars also on the back side of the frame.

 Hang the graphic panels on the top hub-hangers letting panels attach to bars. Do the same on both end-caps of the frame.

Close the transport case, but the black table top