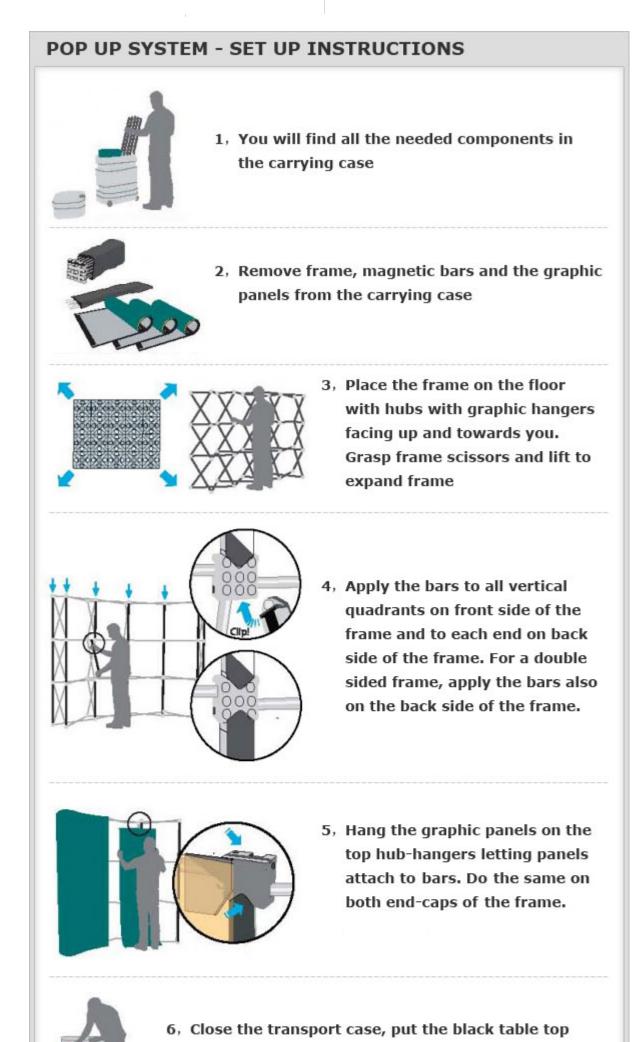

### **Description:**

This trade show display is the attractive mural backdrop for exhibit booths. The 7.5ft wide area is perfect for expansive images and messages. This pop up display is easy to assemble. Users expand the truss simply by pulling it open. The display frame then latch in place after you buckled the PC hooks. The graphic affix to brushed aluminum frames using a 3-piece magnetic bars and magnetic tape. Printed on knitted polyester with a 720dpi resolution, your custom graphic is sure to draw attention to your booth. This pop up exhibit includes a molded hard plastic case. This trade show display case features built in wheels for easy transport of booth materials. The carrying case makes this unit perfect for those users on the go.