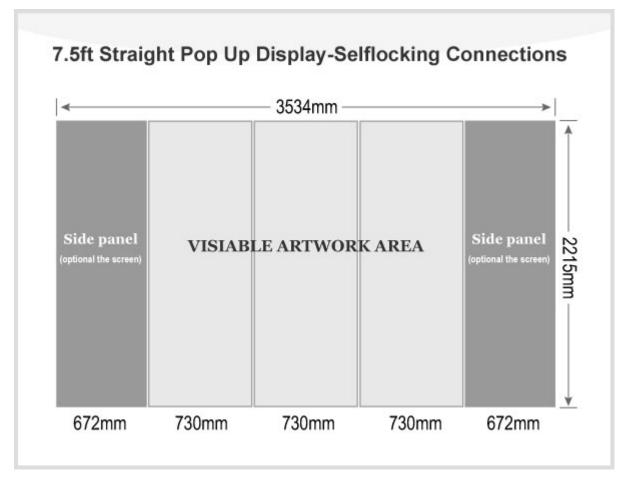

### Feature:

. 7.5ft straight pop up display with selflocking connections. Graphic is on magnetic panels to combine a whole unity.