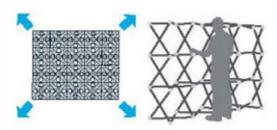

### Feature:

• 7.5 ft straight pop-up display includes spring connections and magnetic panels to combine a whole unity. This is the traditional version.

#### Description:

The trade show display is the attractive mural backdrop for exhibit booths. The 7.5ft wide area is perfect for extensive images and messages. This pop-up display is easy to assemble. Users extend the banner simply by pulling it. The display frame is latched in place with the provided springs. Assembling the unit will take less than 10 minutes! This display is very vibrant and attractive. Every set of pop-up display comes with a heavy-duty travel case at no extra cost. The travel case includes roller wheels, dual handles, and lock-and-key security.