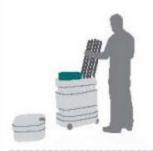

#### Description:

The trade show display is the attractive mural backdrop for exhibit booths. The 7.5ft wide area is perfect for extensive images and messages. This pop-up display is easy to assemble. Users extend the banner simply by pulling it. The display frame is latched in place with the provided springs. Assembling the unit will take less than 10 minutes! This display is very vibrant and attractive. Every set of pop-up display comes with a heavy-duty travel case at no extra cost. The travel case includes roller wheels, dual handles, and lock-and-key security.

#### Includes:

- Straight aluminum frame with spring connections
- 18 magnet bars
- 10 plastic strips
- 23m-magnet tape
- 5 PVC panels
- · Hard plastic case