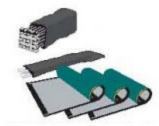

#### Includes:

- Straight aluminum frame with spring connections
- 18 magnet bars
- 10 plastic strips
- 23m-magnet tape
- 5 PVC panels
- · Hard plastic case