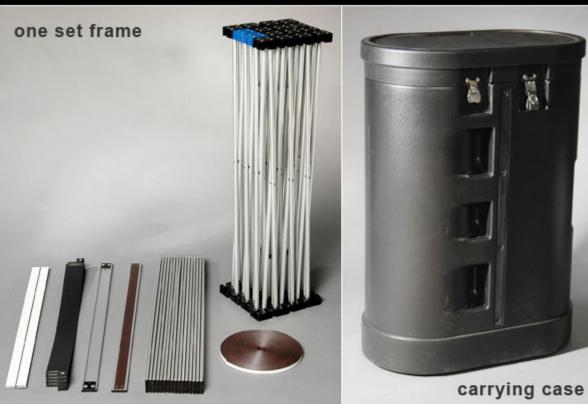

#### Includes:

- Straight aluminum frame with spring connections
- 18 magnet bars
- 10 plastic strips
- 23m-magnet tape
- 5 PVC panels
- · Hard plastic case

#### Description:

The trade show display is the attractive mural backdrop for exhibit booths. The 7.5ft wide area is perfect for extensive images and messages. This pop-up display is easy to assemble. Users extend the banner simply by pulling it. The display frame is latched in place with the provided springs. Assembling the unit will take less than 10 minutes! This display is very vibrant and attractive. Every set of pop-up display comes with a heavy-duty travel case at no extra cost. The travel case includes roller wheels, dual handles, and lock-and-key security.