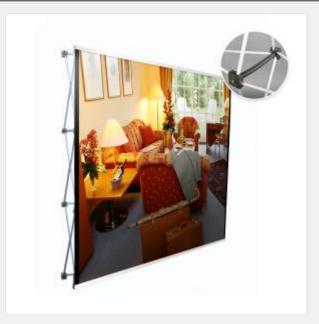

### Feature:

• 7.5 ft straight pop-up display includes spring connections and magnetic panels to combine a whole unity. This is the traditional version.

#### Description:

The trade show display is the attractive mural backdrop for exhibit booths. The 7.5ft wide area is perfect for extensive images and messages. This pop-up display is easy to assemble. Users extend the banner simply by pulling it. The display frame is latched in place with the provided springs. Assembling the unit will take less than 10 minutes! This display is very vibrant and attractive. Every set of pop-up display comes with a heavy-duty travel case at no extra cost. The travel case includes roller wheels, dual handles, and lock-and-key security.