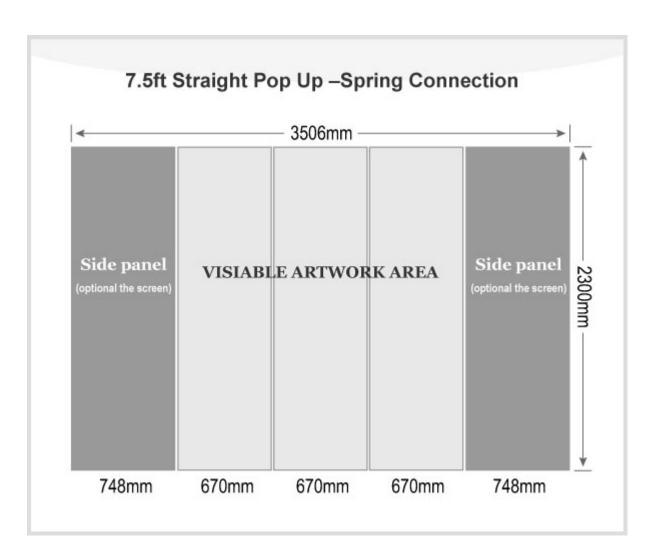

# **Details**

| Material         | Aluminum                             |
|------------------|--------------------------------------|
| Frame size       | 88.7" W x 90.6" H(225cm W x 230cm H) |
| Package size/ctn | 28"x17"x39"(72x42x100cm)             |
| G.W./ctn         | 73lb(33.2kg)                         |
| Frame size       | 7.5ft                                |
| Shape            | Straight                             |
| Graphic          | Without                              |