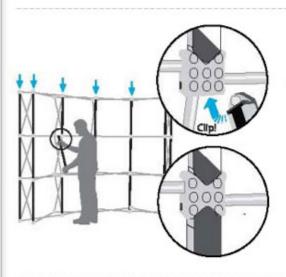

# POP UP SYSTEM - SET UP INSTRUCTIONS

 You will find all the needed components in the carrying case

2. Remove frame, magnetic bars and the graphic panels from the carrying case

3, Place the frame on the floor with hubs with graphic hangers facing up and towards you. Grasp frame scissors and lift to expand frame

4. Apply the bars to all vertical quadrants on front side of the frame and to each end on back side of the frame. For a double sided frame, apply the bars also on the back side of the frame.

 Hang the graphic panels on the top hub-hangers letting panels attach to bars. Do the same on both end-caps of the frame.