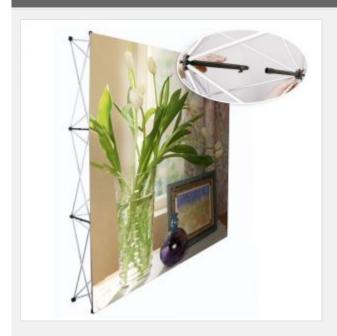

## Feature:

. 7.5ft straight pop up display with selflocking connections. Magnetic panels to combine a whole unity.

### Description:

Place this Pop Up Displays in your booth and instantly you've defined your space and created a warm environment for doing business. The 7.5ft wide area is perfect for expansive images and messages. This trade show booths set up and break down in just minutes. Users expand the truss simply by pulling it open. The display frame then latch in place after you buckled the PC hooks. The graphic affix to brushed aluminum frames using a 3-piece magnetic bars and magnetic tape. Every set pop up display comes with a heavy duty travel case at no extra cost. The travel case includes roller wheels, dual handles, and lock-and-key security.