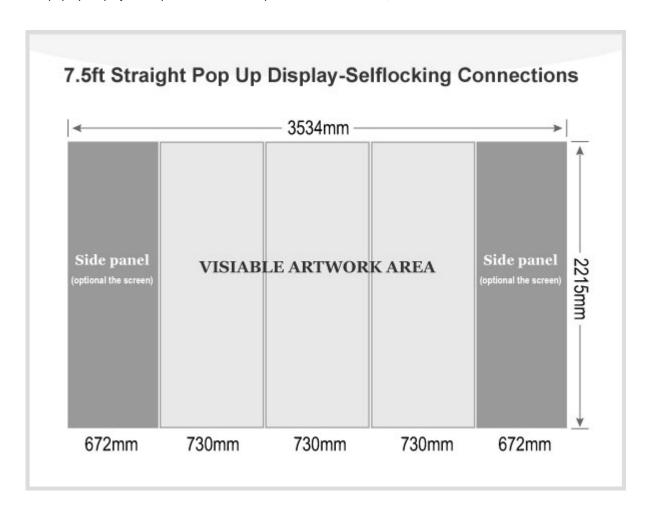

# 7.5ft Straight Pop Up Display(Frame only)-Selflocking Connections

Item Code: SIC-DH-RPU-3\*3L

FOB Price: \$380/set

Mini Order: 1 set

Average Rating: 133.1lb (60.48kg)

**Inquire Now** 

## Feature:

. 7.5ft straight pop up display with selflocking connections. Magnetic panels to combine a whole unity.