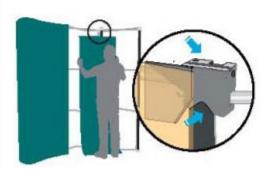

4. Apply the bars to all vertical quadrants on front side of the frame and to each end on back side of the frame. For a double sided frame, apply the bars also on the back side of the frame.

 Hang the graphic panels on the top hub-hangers letting panels attach to bars. Do the same on both end-caps of the frame.