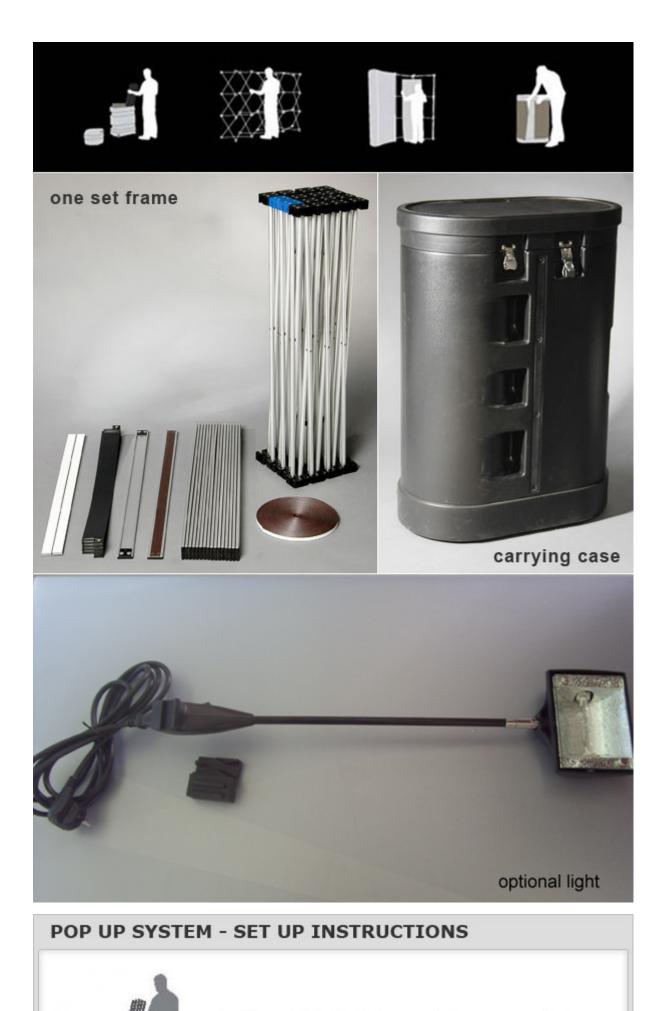

#### Includes:

- Custom printed graphics on PVC boards (Include end caps)
- · Curved aluminum frame with spring connections
- 18 magnet bars
- · Hard plastic case

#### **Description:**

This trade show display is the attractive mural backdrop for exhibit booths. The 7.5ft wide area is perfect for expansive images and messages. This pop-up display is easy to install. Users extend the banner simply by pulling it. The display frame is latched in place with the provided springs. Metal posts are attached magnetically with the background by clipping them into place. Printed on knitted polyester with a 720 dpi resolution, your custom graphic will attract attention to your booth. Each unit is easy-to-takeor carry with the included case. Every set of pop-up display comes with a heavy-duty travel case at no extra cost.

#### **Application:**

This pop-up display set up in minutes and are perfect for trade shows, conventions and exhibitions.

1, You will find all the needed components in