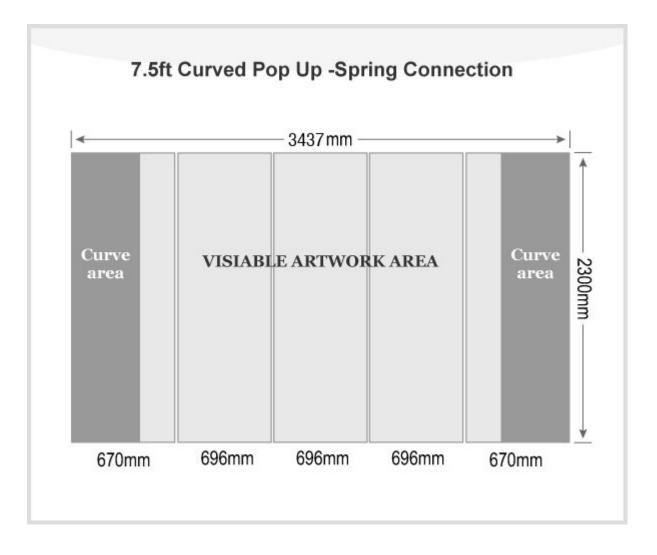

## **Details**

| Material             | Aluminum                              |
|----------------------|---------------------------------------|
| Frame size           | 90.2" W x 90.6" H(229cm W x 230cm H)  |
| Graphic size         | 135.5" W x 90.6" H(344cm W x 230cm H) |
| Visible graphic size | 102.4" W x 90.6" H(260cm W x 230cm H) |
| Package size/ctn     | 28"x17"x39"(72x42x100cm)              |
| G.W./ctn             | 71.1lb(32.3kg)                        |
| Shape                | Curved                                |
| Frame size           | 7.5ft                                 |
| Graphic              | With                                  |