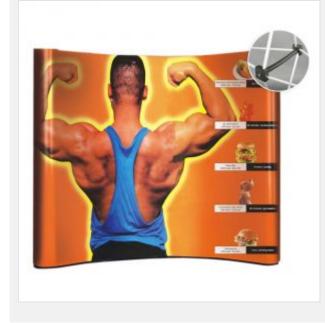

#### Feature:

• 7.5 ft curved pop-up display with spring connections. Graphics are installed on magnetic panels to combine the whole unity. This is the traditional version.

#### **Description:**

This trade show display is the attractive mural backdrop for exhibit booths. The 7.5ft wide area is perfect for expansive images and messages. This pop-up display is easy to install. Users extend the banner simply by pulling it. The display frame is latched in place with the provided springs. Metal posts are attached magnetically with the background by clipping them into place. Printed on knitted polyester with a 720 dpi resolution, your custom graphic will attract attention to your booth. Each unit is easy-to-takeor carry with the included case. Every set of pop-up display comes with a heavy-duty travel case at no extra cost.