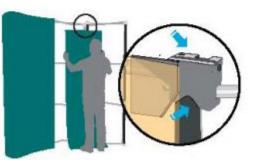

built-in wheels for easy transportation of the booth elements. The carrying case makes this unit perfect for those users on-the-go.

#### **Application:**

This pop-up display is suitable for different types of exibitions, conventions, trade fairs and promotion activities.



## **POP UP SYSTEM - SET UP INSTRUCTIONS**



- 1, You will find all the needed components in the carrying case
- 2, Remove frame, magnetic bars and the graphic panels from the carrying case



 Place the frame on the floor with hubs with graphic hangers facing up and towards you.
Grasp frame scissors and lift to expand frame



4, Apply the bars to all vertical quadrants on front side of the frame and to each end on back side of the frame. For a double sided frame, apply the bars also on the back side of the frame.



 Hang the graphic panels on the top hub-hangers letting panels attach to bars. Do the same on both end-caps of the frame.



Close the transport case, but the black table top

## **Details**

| Material             | Aluminum                              |
|----------------------|---------------------------------------|
| Frame size           | 88.3" W x 93.8" H((224cm W x 238cm H) |
| Graphic size         | 127.7" W x 93.8" H(324cm W x 238cm H) |
| Visible graphic size | 102.4" W x 93.4" H(260cm W x 237cm H) |
| Package size/ctn     | 28"x17"x39"(72x42x100cm)              |
| G.W./ctn             | 88.4lb(40.2kg)                        |
| Shape                | Curved                                |
| Frame size           | 7.5ft                                 |
| Graphic