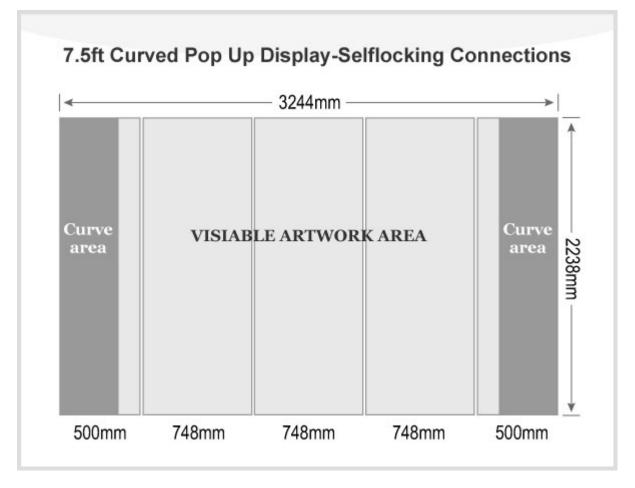

## **Details**

| Material             | Aluminum                              |
|----------------------|---------------------------------------|
| Frame size           | 88.3" W x 93.8" H((224cm W x 238cm H) |
| Graphic size         | 127.7" W x 93.8" H(324cm W x 238cm H) |
| Visible graphic size | 102.4" W x 93.4" H(260cm W x 237cm H) |
| Package size/ctn     | 28"x17"x39"(72x42x100cm)              |
| G.W./ctn             | 88.4lb(40.2kg)                        |
| Shape                | Curved                                |
| Frame size           | 7.5ft                                 |
| Graphic              | With                                  |