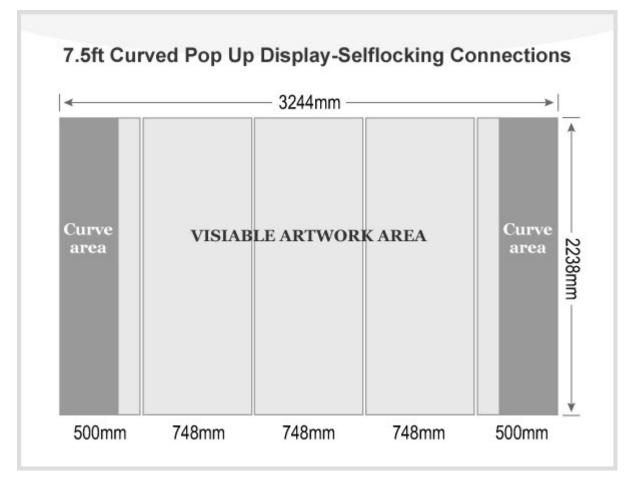

## **Details**

| Material         | Aluminum                             |
|------------------|--------------------------------------|
| Frame size       | 88.3" W x 93.8" H(224cm W x 238cm H) |
| Package size/ctn | 28"x17"x39"(72x42x100cm)             |
| G.W./ctn         | 83.2lb(37.8kg)                       |
| Frame size       | 7.5ft                                |
| Shape            | Curved                               |
| Graphic          | Without                              |