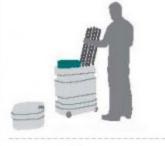

## **POP UP SYSTEM - SET UP INSTRUCTIONS**

- 1, You will find all the needed components in the carrying case
- 2, Remove frame, magnetic bars and the graphic panels from the carrying case

 Place the frame on the floor with hubs with graphic hangers facing up and towards you.
Grasp frame scissors and lift to expand frame

Close the transport case, but the black table top