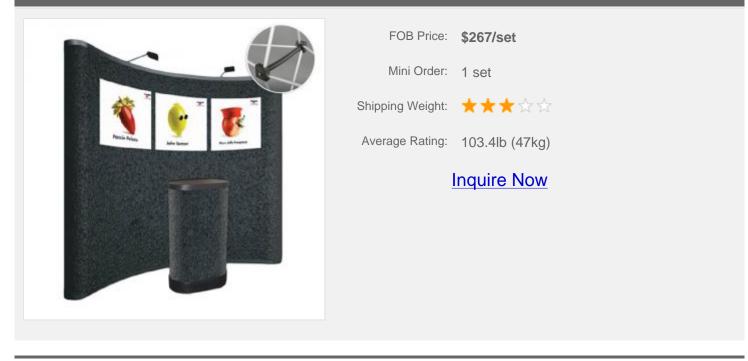

### **Overview**

#### **Description:**

This Pop up display is the best and the most popular tool used for advertising a product at an exhibition or a trade show. The 7.5ft wide area is perfect for expansive images and messages. Channel bars magnetize fabric panels into place for an effortless installation that only takes a few minutes to set up. This display showcases a hard-shell transport case that doubles as a podium, complete with a black tension fabric skirt and black high gloss finish counter top for the perfect presentation!

### **Details**

| Material             | Aluminum                              |
|----------------------|---------------------------------------|
| Frame size           | 90.2" W x 90.6" H(229cm W x 230cm H)  |
| Graphic size         | 143.4" W x 90.6" H(364cm W x 230cm H) |
| Visible graphic size | 110.3" W x 90.6" H(280cm W x 230cm H) |
| Package size/ctn     | 17"x17"x37"(44x44x94cm)               |
| G.W./ctn             | 103.4lb(47kg)                         |
| Graphic              | Without                               |
| Shape                | Curved                                |
| Frame size           | 7.5ft                                 |