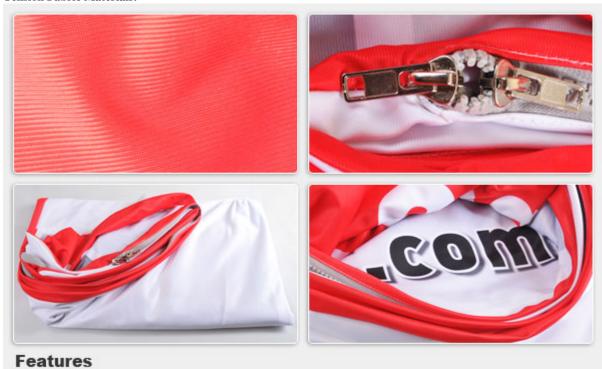

#### **Description:**

This booth display is a great addition to any trade show presentation. The booth display, also known as banner stands, is printed from `a` user's submitted layouts. The custom signage goes through a dye-sublimation printing process on high stretch fabric. The resolution is 720 DPI, which results in a brightly colored and detailed exhibit. The stretchy material eliminates wrinkles when pulled taut. This booth display is constructed from `an` aluminum tube frame that sets up with a snap of a button. The trade show backdrop is therefore incredibly portable due to the knockdown design.

#### **Tension Fabric Materials:**

- 1. Stretch, durable and wrinkle free
- 2. Brightly-colored, detailed and anti-uv
- 3. Washable and recyclable