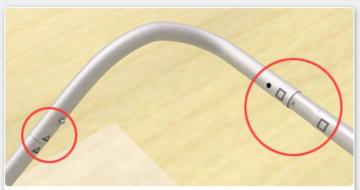

#### 4 Steps for assemply:

Step 1: Unpack the case then pull out large tube bag. Please keep frame & fabric clean

**Step 2:** Assemble frame following the symbol as shown on right. Symbols will be on the back side of the tube. It is best to assemble with the frame lying flat and set up right after the fabric is attached.