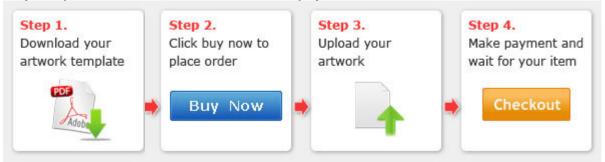

#### Easy 4 Steps to Custom Made Your Trade Show Displays:

Artwork Guidance & Requirement Design Template

Please exactly follow our artwork requirement in "PDF"tag. Especially all the fonts in the file need to be changed to outlines.