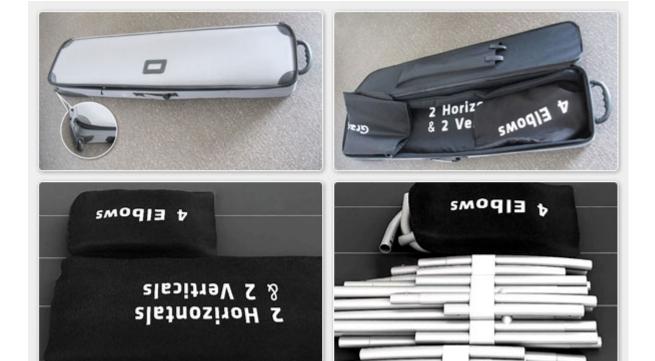

#### 4 Steps for assemply:

Step 1: Unpack the case then pull out large tube bag. Please keep frame & fabric clean

**Step 2:** Assemble frame following the symbol as shown on right. Symbols will be on the back side of the tube. It is best to assemble with the frame lying flat and set up right after the fabric is attached.