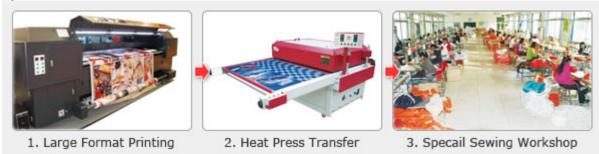

ent Design Template

Please exactly follow our artwork requirement in "PDF"tag. Especially all the fonts in the file need to be changed to outlines.

#### **Description:**



This booth display is a great addition to any trade show presentation. The booth display, also known as banner stands, is printed from `a` user's submitted layouts. The custom signage goes through a dye-sublimation printing process on high stretch fabric. The resolution is 720 DPI, which results in a brightly colored and detailed exhibit. The stretchy material eliminates wrinkles when pulled taut. This booth display is constructed from `an` aluminum tube frame that sets up with a snap of a button. The trade show backdrop is therefore incredibly portable due to the knockdown design.

#### **Dye-sublimation Process:**



#### **Tension Fabric Materials:**



- 1. Stretch, durable and wrinkle free
- 2. Brightly-colored, detailed and anti-uv
- 3. Washable and recyclable

#### 4 Steps for assemply:



Step 1: Unpack the case then pull out large tube bag. Please keep frame & fabric clean



**Step 2:** Assemble frame following the symbol as shown on right. Symbols will be on the back side of the tube. It is best to assemble with the frame lying flat and set up right after the fabric is attached.



**Step 3:** Stretch fabric over frame. Please use Glovers or clean hands and keep fabric away from dirty substance. Put fabric over frame and secure with zipper



Step 4: Stand unit upright.

# **Includes:** .Single Sided Graphic Print



#### **Trade Shows Sets:**

























Copyright © 1999-2013 b