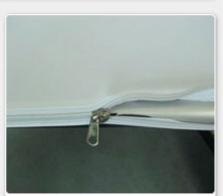

**Step 3:** Stretch fabric over frame. Please use Glovers or clean hands and keep fabric away from dirty substance. Put fabric over frame and secure with zipper

Step 4: Stand unit upright.