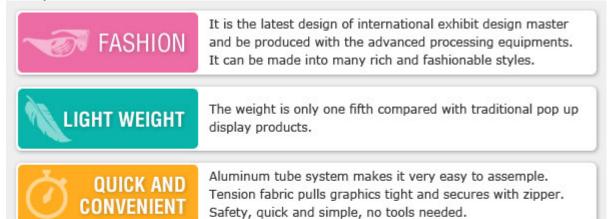

#### **Description:**

This booth display is a great addition to any trade show presentation. The booth display, also known as banner stands, is printed from `a` user's submitted layouts. The custom signage goes through a dye-sublimation printing process on high stretch fabric. The resolution is 720 DPI, which results in a brightly colored and detailed exhibit. The stretchy material eliminates wrinkles when pulled taut. This booth display is constructed from `an` aluminum tube frame that sets up with a snap of a button. The trade show backdrop is therefore incredibly portable due to the knockdown design.

#### **Tension Fabric Materials:**

- 1. Stretch, durable and wrinkle free
- 2. Brightly-colored, detailed and anti-uv
- 3. Washable and recyclable