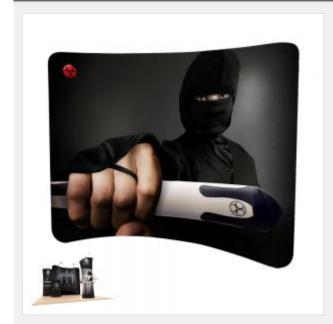

#### **Description:**

This booth display is a great addition to any trade show presentation. The booth display, also known as banner stands, is printed from `a` user's submitted layouts. The custom signage goes through a dye-sublimation printing process on high stretch fabric. The resolution is 720 DPI, which results in a brightly colored and detailed exhibit. The stretchy material eliminates wrinkles when pulled taut. This booth display is constructed from `an` aluminum tube frame that sets up with a snap of a button. The trade show backdrop is therefore incredibly portable due to the knockdown design.