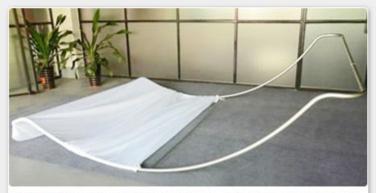

**Step 3:** Stretch fabric over frame. Please use Glovers or clean hands and keep fabric away from dirty substance. Put fabric over frame and secure with zipper

Step 4: Stand unit upright.