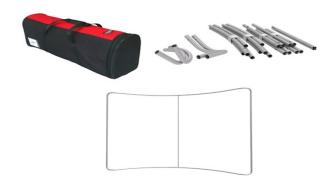

Includes: .Aluminum Frame .Travel bag .Single Sided Graphic Print **Options:** Spot Light: \$29/set

• 150 watt halogen light fixtures

- halogen bulb
- molded carry case