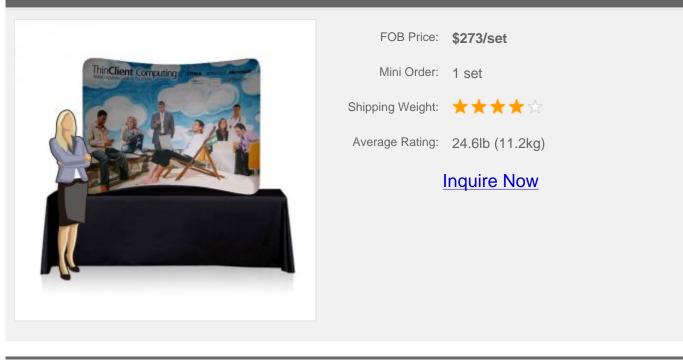

## 6ft Table Top Curved Fabric Display Wall (Graphics Included)

## **Overview**

.Including customized graphic printing .Very simple to transport .Tubular framing snaps together in minutes. No additional hardware needed .Seamless dye-sublimated fabric backwall

This booth display is a great addition to any trade show presentation. The booth display, also known as banner stands, is printed from `a` user's submitted layouts. The custom signage goes through a dye-sublimation printing process on high stretch fabric. The resolution is 720 DPI, which results in a brightly colored and detailed exhibit. The stretchy material eliminates wrinkles when pulled taut. This booth display is constructed from `an` aluminum tube frame that sets up with a snap of a button. The trade show backdrop is therefore incredibly portable due to the knockdown design.

## **Details**

| Material        | Aluminum                               |
|-----------------|----------------------------------------|
| Frame Size      | 72.89" W x 60.28" H(185cm W x 153cm H) |
| Package Size    | 31.52"x13.79"x7.88"(80x35x20cm)        |
| Shipping Weight | 12.1lb(5.5kg)                          |