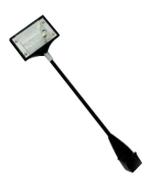

Includes: .Aluminum Frame .Travel bag .Single Sided Graphic Print **Options:** Spot Light: \$29/set

• 150 watt halogen light fixtures

- halogen bulb
- molded carry case