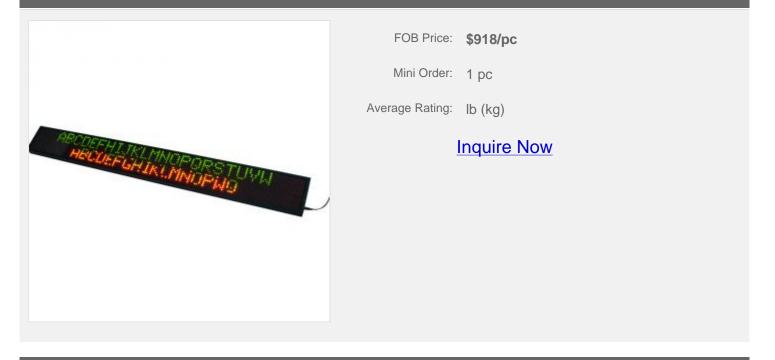

# 69" x 11" Semi Outdoor 4 Lines LED Scrolling Sign(Tricolor or Single Color)

#### **Description:**

This Semi Outdoor LED scrolling sign are ideal for advertising your shop weekly specials, lunch time deals and other promotions in your store. There are two options to program the Semi Outdoor scrolling message sign. You can use the fully programmable remote control to store and update `messages` or connect the LED sign to your Desktop or a Laptop and transmit the messages. It comes with more than 20 transition effects and can be programmed to display messages using Big Fonts in one line or Small fonts in two lines. With 12 months warranty and maintenance free you can buy this LED signs with confidence.