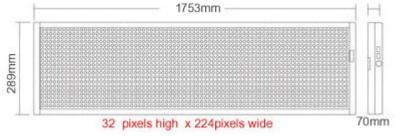

| Model Number               | MB-LYS-F32*224RGB                                                                                            |
|----------------------------|--------------------------------------------------------------------------------------------------------------|
| Payment & Shipping Terms   | One carton has one set of: Sign, Communication line, Power supply, Remote control,Software and Instructions. |
| Packaging Details          |                                                                                                              |
| Dimensions&Letters/Display | 69.0"*11.4"*2.8" (1753*289*70mm) 4*44 characters/line Pixels:32*224                                          |
| Quantity discounts         | Discount for 1 pc: 0%                                                                                        |
|                            | Discount for 2-5 pcs: 1%                                                                                     |
|                            | Discount for 5-10 pcs: 4%                                                                                    |
|                            | Discount for 10-20 pcs: 6%                                                                                   |
|                            | Discount for 20-50 pcs: 10%                                                                                  |