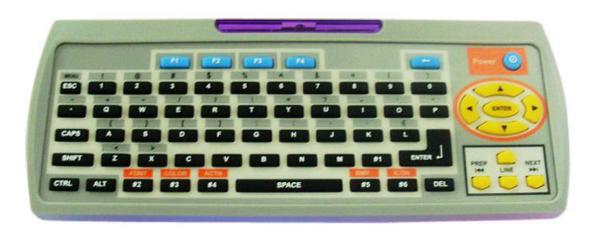

#### **Description:**

This Semi Outdoor LED scrolling sign are ideal for advertising your shop weekly specials, lunch time deals and other promotions in your store. There are two options to program the Semi Outdoor scrolling message sign. You can use the fully programmable remote control to store and update `messages` or connect the LED sign to your Desktop or a Laptop and transmit the messages. It comes with more than 20 transition effects and can be programmed to display messages using Big Fonts in one line or Small fonts in two lines. With 12 months warranty and maintenance free you can buy this LED signs with confidence.

#### Remark:

The remote control is supplied with two AAA batteries.

You can insert the battery and turn On the LED sign using the ALT + RUN combination from `your` remote. Easy to understand user manual included with the LED sign.