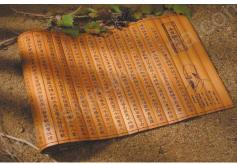

ocus lens

#### Spare Parts:

Glass laser tube 80W (1.4m): +\$458 Reflective mirror(F25): +\$26 Focus lens(F20): +\$98

, , .

With the following optional devices, more functions can be added to the laser engraver(prices are not included in the selling laser engraver):



Co2 Glass Laser Tube 100W(1.6m): +\$680



Rotary Fixture: Used for engraving on the surface of column of ?80-100mm(3.15"-3.94"). +\$688



Water Chiller: It can extend the using life of laser source, and ensure the engraving effect better. +\$331

#### **Guarantee & Aftersales Service:**

Laser tube 1000-2000 hours' working time.

Comprehensive guarantee for one year except the spare parts.

24-hour technical support by email or calling.

User-friendly English manual for machine using and maintaining.

### Samples:







# **Details**

| Support Image Format     | AI, BMP, PLT, DXF and DST                        |
|--------------------------|--------------------------------------------------|
| Engraving Precision      | Chinese characters: 0.14" x 0.14" (3.5 x 3.5mm), |
| Max. Engraving Speed     | 3150" (80000mm)/min (speed adjustable)           |
| Effective Engraving Area | 63" x 45.3" (1600 x 1150mm)                      |
| Laser Power              | CO2 glass laser tube 80W                         |

# **Specifications**

| Model                                            | LEM-LD-1600H                                                                            |
|--------------------------------------------------|-------------------------------------------------------------------------------------