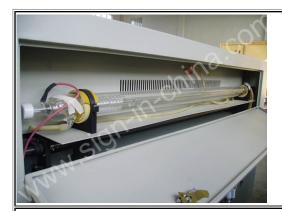

#### Spare Parts:

Glass laser tube 80W (1.4m): +\$458 Reflective mirror(F25): +\$26 Focus lens(F20): +\$98

, , .

With the following optional devices, more functions can be added to the laser engraver(prices are not included in the selling laser engraver):

Co2 Glass Laser Tube 100W(1.6m): +\$680

Rotary Fixture: Used for engraving on the surface of column of ?80-100mm(3.15"-3.94"). +\$688

Water Chiller: It can extend the using life of laser source, and ensure the engraving effect better. +\$331