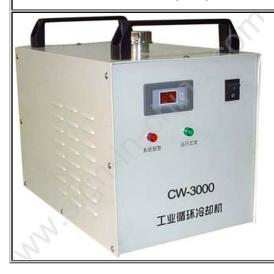

Co2 Glass Laser Tube 100W(1.6m): +\$680

Rotary Fixture: Used for engraving on the surface of column of ?80-100mm(3.15"-3.94"). +\$688

Water Chiller: It can extend the using life of laser source, and ensure the engraving effect better. +\$331