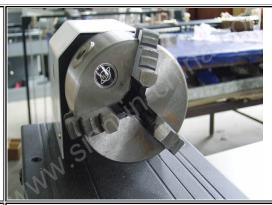

Co2 Glass Laser Tube 100W(1.6m): +\$680

Rotary Fixture: Used for engraving on the surface of column of ?80-100mm(3.15"-3.94"). +\$688

Water Chiller: It can extend the using life of laser source, and ensure the engraving effect better. +\$331