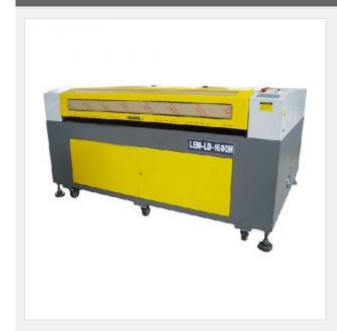

# 63" x 45" (1600mm x 1150mm) Laser Engraver Cutter

Item Code: LEM-LD-1600H

FOB Price: \$8,286/set

Price: \$7,199/set

You Save: \$1087.00(13%)

Mini Order: 1 set

Shipping Weight: 🜟 🌟 🦟 🤯

Average Rating: 2758.8lb (1254kg)

## **Overview**

Main Function: Scan/engrave/cut

#### **Product Highlights:**

- Luxurious outlook design, unique door for the limitless engraved materials through. It can engrave on nonmetal materials with high speed and high precision.
- . Professional DSP controlling system, compatible with AutoCAD, CorelDraw, Photoshop, and other kinds of graph disposal software.
- . Adopt step subdivision driver, numeral timing, simulation quantum control laser power, little error, high repeat precision, engrave 3mm little character perfectly.
- . This laser engraving and cutting machine is equipped with manual up-down lift working platform for your option, its max. Lifting height can reach to 300mm (11.8"), which greatly broaden the scope of processing objects.
- . Professional laser electrical power and laser tube with high quality makes the laser engravings run stably.
- . LED control panel makes the laser <u>engraving and cutting machine</u> easy operation. Imported high precision beeline slide-ways, imported professional optical system, improve the engraving quality. This laser engraving and cutting machine adopts specialized engraving and cutting software, the software is explored for large-area and high-speed engraving and cutting. It can edit processing graphics, set up processing parameters, control processing procedure and output processing graphics.
- . This laser engraving and cutting machine adopts specialized engraving and cutting software, the software is explored for large-area and high-speed engraving and cutting. It can edit processing graphics, set up processing parameters, control processing procedure and output processing graphics.