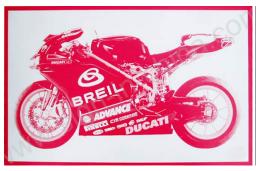

ys Focus lens

#### Spare Parts:

Glass laser tube 80W (1.4m): +\$458 Reflective mirror(F25): +\$26 Focus lens(F20): +\$98

, , .

With the following optional devices, more functions can be added to the laser engraver(prices are not included in the selling laser engraver):



Co2 Glass Laser Tube 100W(1.6m): +\$680



Rotary Fixture: Used for engraving on the surface of column of ?80-100mm(3.15"-3.94"). +\$688



Water Chiller: It can extend the using life of laser source, and ensure the engraving effect better. +\$331

#### **Guarantee & Aftersales Service:**

Laser tube 1000-2000 hours' working time.

Comprehensive guarantee for one year except the spare parts.

24-hour technical support by email or calling.

User-friendly English manual for machine using and maintaining.

### Samples:







# **Details**

| Support Image Format     | AI, BMP, PLT, DXF and DST                        |
|--------------------------|--------------------------------------------------|
| Engraving Precision      | Chinese characters: 0.14" x 0.14" (3.5 x 3.5mm), |
| Max. Engraving Speed     | 3150" (80000mm)/min (speed adjustable)           |
| Effective Engraving Area | 63" x 45.3" (1600 x 1150mm)                      |
| Laser Power              | CO2 glass laser tube 80W                         |

# **Specifications**

| Model                                            | LEM-LD-1600H                                                                            |
|--------------------------------------------------|---------------------------------------------------------------------------------