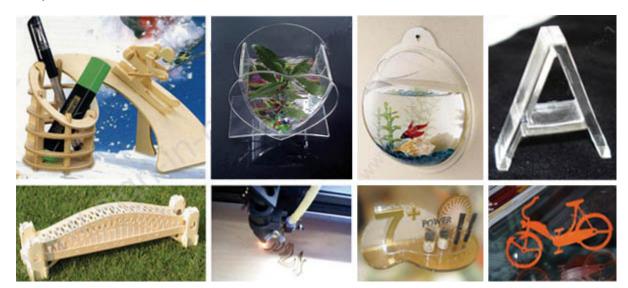

|---------------------------------------|-------------------------------------|--|
| Glass | alaser tube 120W (Length: 63" / 1.6m) | Add an extra USD \$980 to the price |  |
| Laser | power source 120W                     | Add an extra USD \$450 to the price |  |
| Focu  | s lens (Focus length: 2.5" / 63.5mm)  | Add an extra USD \$105 to the price |  |
| Refle | ctive mirror (Diameter: 1.2" / 30mm)  | Add an extra USD \$35 to the price  |  |

#### **Aftersales Service**

Laser tube 1000-2000 hours' lifespan

Comprehensive warranty for one year except for spare parts.

24-hour technical support via email or telephone.

User-friendly English manual for machine use and maintenance.

#### Please refer to file of ChinaSigns Training, Warranty, and Service Policies to know more.

#### Samples



## **Details**

| Support Image Format   | BMP, PLT, compatible with many file formats for |
|------------------------|-------------------------------------------------|
| Positioning Precision  | 0.001" (0.025mm)                                |
| Resolution             | ?4000dpi (4000dpi is the best)                  |
| Max. Cutting Thickness | 1.2" (30mm) (Acrylic)                           |

| Max. Cutting Speed     | 16" IPS (40cm/s) (Adjustable)                    |
|------------------------|--------------------------------------------------|
| Effective Cutting Area | 63" x 39" (1600mm x 1000mm)                      |
| Laser Power            | CO2 glass tube 120W (Normal lifespan: About 1000 |
| Interface              | USB, LPT                                         |

# **S