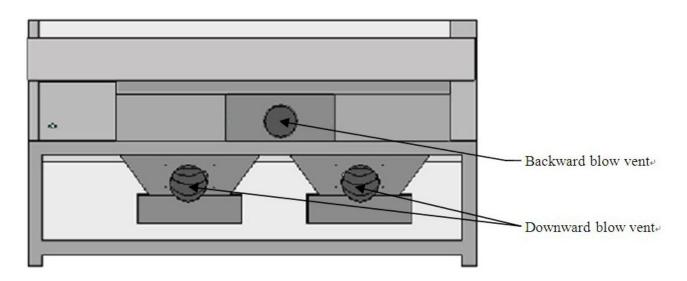

#### Appearance of the Machine

Front of the machine

Rear of the machine

Laser System

Laser head configuration

Adjusting Focus

**Downward Air Exhausts System** 