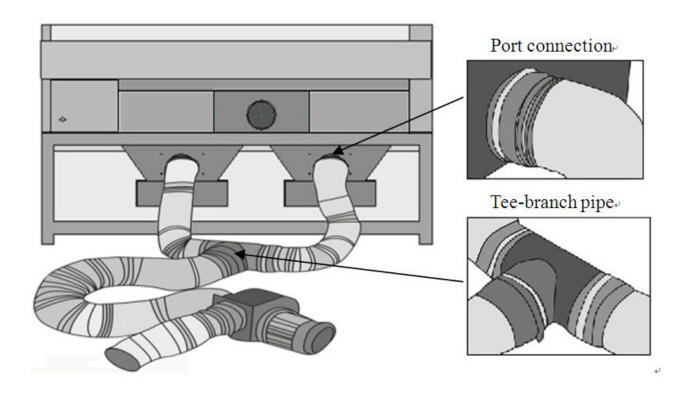

TER DRIVER, they are developed by ourselves and easy to learn. ACE can input BMP and PLT file format design, then edit and output them; Print Driver can directly output many file format in Windows system, like Photoshop, CorelDraw, AutoCAD, etc.

· Neat working environment, The working process is clean, quiet with least waste of material.

# LCM-B plus series laser cutting machine is upgraded from LCM-B series. The improvement of internal structure makes this laser cutter more sturdy and durable, which improve and enhance its quality. Compare with the old LCM-B series, LCM-B plus has more advantages as bellow:



#### Appearance of the Machine

Front of the machine



Rear of the machine



Laser System





Laser head configuration



Adjusting Focus



**Downward Air Exhausts System** 



#### **Backward Air Exhausts System**



#### **Packing List**

Besides mainframe of laser engraving machine, your accessories include following (The following may not agree with practical object, please refer to the sales orders)

\$1,120 worth of Accessories Gift Set includes laser tube (1 pc), focus lens (1 pc), reflective mirror (1 pc).



#### **Consumable and Optional Device**

#### **Optional Device**

With the following optional device, more functions will be added to the laser engraver machine (Prices are not included in the selling machine)

Items

#### **Consumable Spare Parts**

| ltems | 3                                     | Extra Fee                           |  |
|-------|---------------------------------------|-------------------------------------|--|
| Glass | alaser t