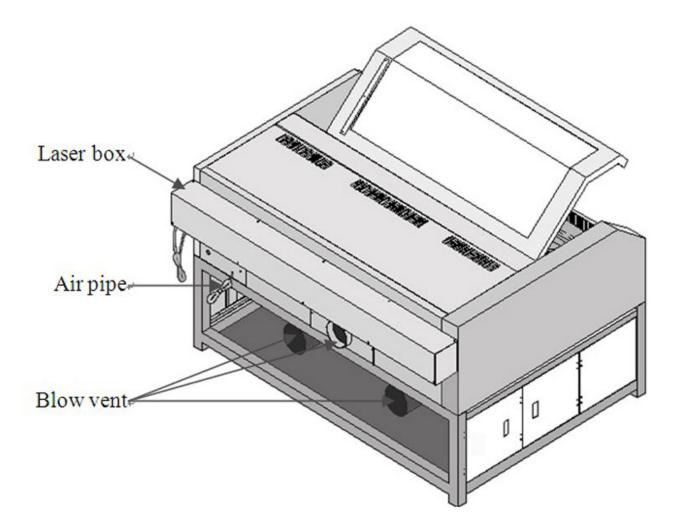

an raise good ballast effect.

• Easy to operate: We provide two set of English software: ACE and PRINTER DRIVER, they are developed by ourselves and easy to learn. ACE can input BMP and PLT file format design, then edit and output them; Print Driver can directly output many file format in Windows system, like Photoshop, CorelDraw, AutoCAD, etc.

· Neat working environment, The working process is clean, quiet with least waste of material.

# LCM-B plus series laser cutting machine is upgraded from LCM-B series. The improvement of internal structure makes this laser cutter more sturdy and durable, which improve and enhance its quality. Compare with the old LCM-B series, LCM-B plus has more advantages as bellow:



#### Appearance of the Machine

Front of the machine



Rear of the machine



Laser System





Laser head configuration



Adjusting Focus



**Downward Air Exhausts System** 



#### **Backward Air Exhausts System**



#### **Packing List**

Besides mainframe of laser engraving machine, your accessories include following (The following may not agree with practical object, please refer to the sales orders)

\$1,120 worth of Accessories Gift Set includes laser tube (1 pc), focus lens (1 pc), reflective mirror (1 pc).



#### **Consumable and Optional Device**

#### **Optional Device**

With the following optional device, more functions will be added to the laser engraver machine (Prices are not included in the selling machine)

Items

#### **Consumable Spare Parts**

| ltems | 3                                     | Extra Fee                           |  |
|------