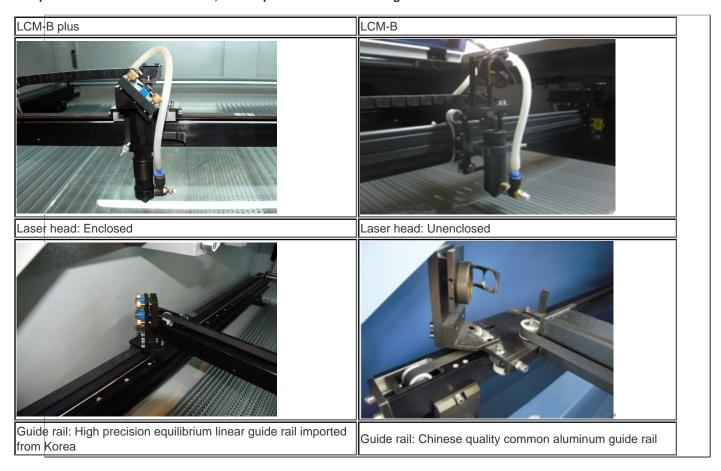

# LCM-B plus series laser cutting machine is upgraded from LCM-B series. The improvement of internal structure makes this laser cutter more sturdy and durable, which improve and enhance its quality. Compare with the old LCM-B series, LCM-B plus has more advantages as bellow:

• Adopt the super fine cutting technology, which has features of extensive material processing, smooth cutting edge and burr-free, avoid polishing, processing high speed, high precision.

- Adopt high precision equilibrium linear guide, more stable, servo motor is optional in high-end applications.
- Pass-through front and rear doors to accommodate long working pieces.
- Select KY series high quality laser tube, can cut acrylic of 30mm thickness perfectly.
- The laser cutter machine is equipped with a high quality CW5000 water chiller.
- Plug and play standard USB port for rapid data transmission.
- With the drawer and the funnel design for remnant, it is convenient to use.

• This laser cutting machine is equipped with a knife-shaped aluminum rib working table. This can avoid producing defective products due to the reflection of rib pieces when cutting acrylic and wood. It also helps the finished products recede below the drawer.