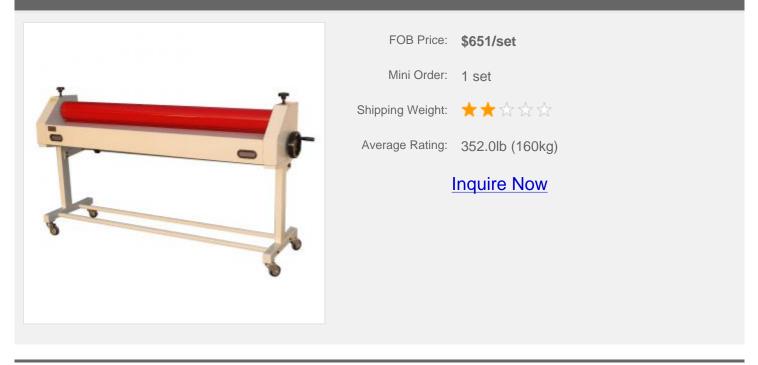

# 63" Economical Manual Cold Laminating Machine

#### **Functional Characteristics:**

FMJ-1600-B economical manual cold laminator is an easy operation cold laminator.

Simple structure, middle format laminating and mounting, adding a protective layer on your picture, which makes image brighter and keep it for longer time.

**Note:** If you use cold film for single laminating driven by manual, and your max. Laminating width is 63.0" (1600mm); this simple cold laminator is your best choice.