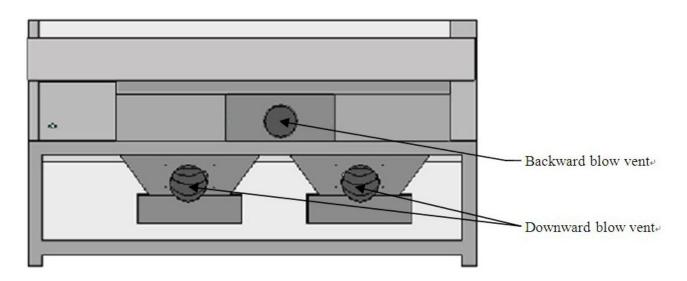

#### Appearance of the Machine

Front of the machine

Rear of the machine

Laser System

Laser head configuration

Adjusting Focus

**Downward Air Exhausts System** 

#### **Backward Air Exhausts System**