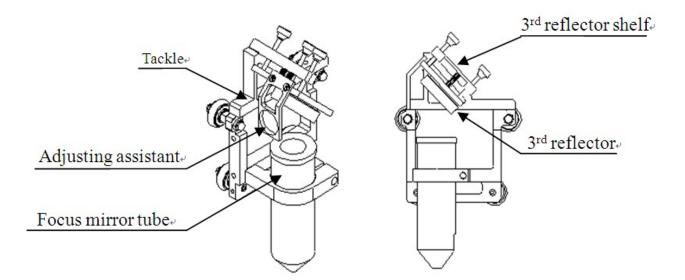

#### Appearance of the Machine

Front of the machine

Rear of the machine

Laser System

Laser head configuration

Adjusting Focus

**Downward Air Exhausts System** 