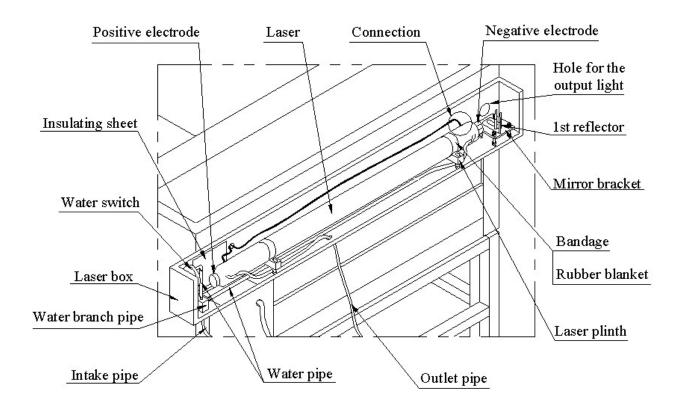

#### Appearance of the Machine

Front of the machine

Rear of the machine

Laser System

Laser head configuration

Adjusting Focus

**Downward Air Exhausts System** 