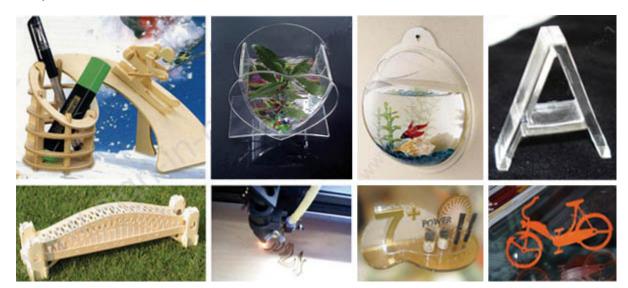

|---------------------------------------|-------------------------------------|--|
| Glass | s laser tube 120W (Length: 63" /1.6m) | Add an extra USD \$980 to the price |  |
| Laser | power source 120W                     | Add an extra USD \$450 to the price |  |
| Focu  | s lens (Focus length: 2.5" /63.5mm)   | Add an extra USD \$105 to the price |  |
| Refle | ctive mirror (Diameter: 1.2" /30mm)   | Add an extra USD \$35 to the price  |  |

#### **Aftersales Service**

Laser tube 1000-2000 hours' lifespan

Comprehensive warranty for one year except for spare parts.

24-hour technical support via email or telephone.

User-friendly English manual for machine use and maintenance.

#### Please refer to file of ChinaSigns Training, Warranty, and Service Policies to know more.

#### Samples



## **Details**

| Support Image Format   | BMP, PLT, compatible with many file formats for |
|------------------------|-------------------------------------------------|
| Positioning Precision  | 0.001" (0.025mm)                                |
| Resolution             | ?4000dpi (4000dpi is the best)                  |
| Max. Cutting Thickness | 1.2" (30mm) (Acrylic)                           |

| Max. Cutting Speed     | 16" IPS (40cm/s) (Adjustable)                    |
|------------------------|--------------------------------------------------|
| Effective Cutting Area | 63" x 39" (1600mm x 1000mm)                      |
| Laser Power            | CO2 glass tube 120W (Normal lifespan: About 1000 |
| Interface              | USB, LPT                                         |

# **S