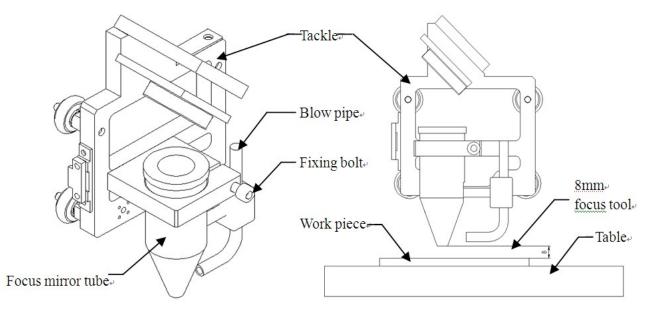

#### Appearance of the Machine

Front of the machine

Rear of the machine

Laser System

Laser head configuration

Adjusting Focus

**Downward Air Exhausts System** 