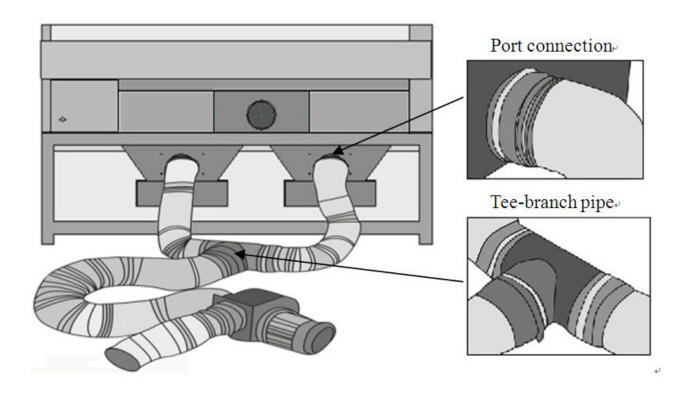

#### Appearance of the Machine

Front of the machine

Rear of the machine

Laser System

Laser head configuration

Adjusting Focus

**Downward Air Exhausts System** 