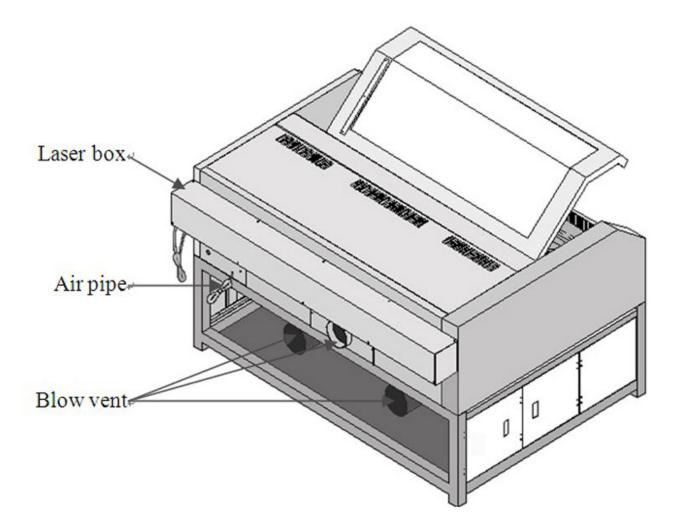

an raise good ballast effect.

• Easy to operate: We provide two set of English software: ACE and PRINTER DRIVER, they are developed by ourselves and easy to learn. ACE can input BMP and PLT file format design, then edit and output them; Print Driver can directly output many file format in Windows system, like Photoshop, CorelDraw, AutoCAD, etc.

· Neat working environment, The working process is clean, quiet with least waste of material.

# LCM-B plus series laser cutting machine is upgraded from LCM-B series. The improvement of internal structure makes this laser cutter more sturdy and durable, which improve and enhance its quality. Compare with the old LCM-B series, LCM-B plus has more advantages as bellow:



#### Appearance of the Machine

Front of the machine



Rear of the machine



Laser System





Laser head configuration



Adjusting Focus



**Downward Air Exhausts System** 



#### **Backward Air Exhausts System**



#### **Packing List**

Besides mainframe of laser engraving machine, your accessories include following (The following may not agree with practical object, please refer to the sales orders)

\$1,120 worth of Accessories Gift Set includes laser tube (1 pc), focus lens (1 pc), reflective mirror (1 pc).



#### **Consumable and Optional Device**

#### **Optional Device**

With the following optional device, more functions will be added to the laser engraver machine (Prices are not included in the selling machine)

Items

| Imported Panasonic Servo Motor | Add an extra USD \$1,800 to the price |
|--------------------------------|----------------------