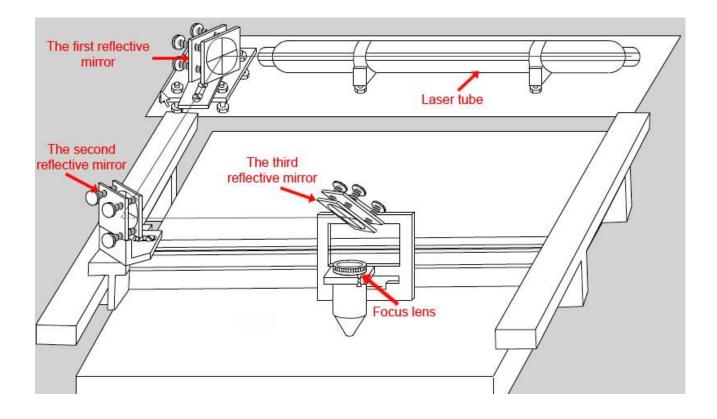

#### Appearance of the Machine

Front of the machine

Rear of the machine

Laser System

Laser head configuration

Adjusting Focus

**Downward Air Exhausts System** 