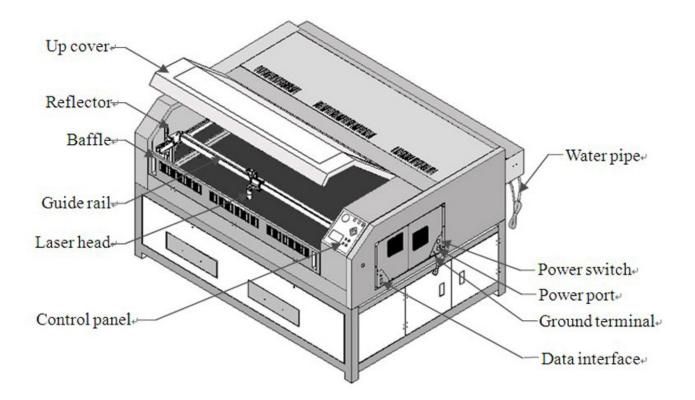

#### Appearance of the Machine

Front of the machine

Rear of the machine

Laser System

Laser head configuration

Adjusting Focus

**Downward Air Exhausts System** 