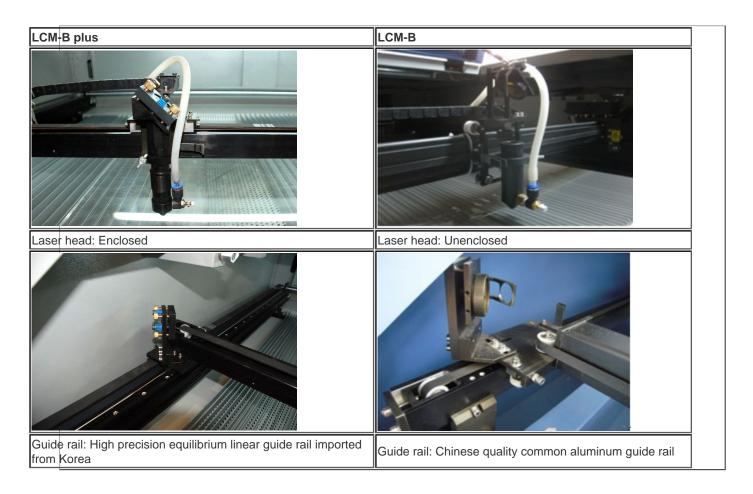

# LCM-B plus series laser cutting machine is upgraded from LCM-B series. The improvement of internal structure makes this laser cutter more sturdy and durable, which improve and enhance its quality. Compare with the old LCM-B series, LCM-B plus has more advantages as bellow: