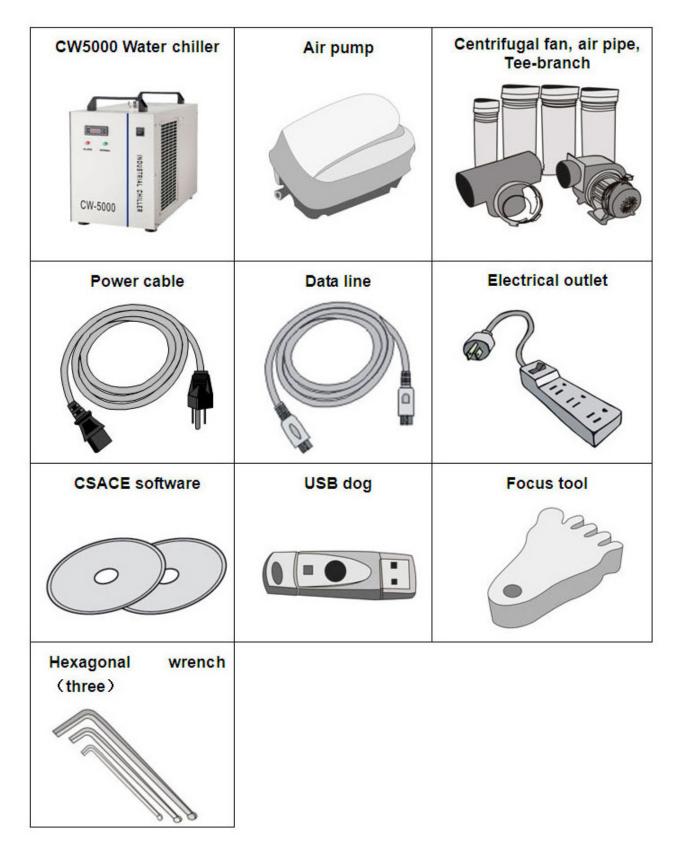

#### **Packing List**

Besides mainframe of laser engraving machine, your accessories include following (The following may not agree with practical object, please refer to the sales orders)

\$1,120 worth of Accessories Gift Set includes laser tube (1 pc), focus lens (1 pc), reflective mirror (1 pc).