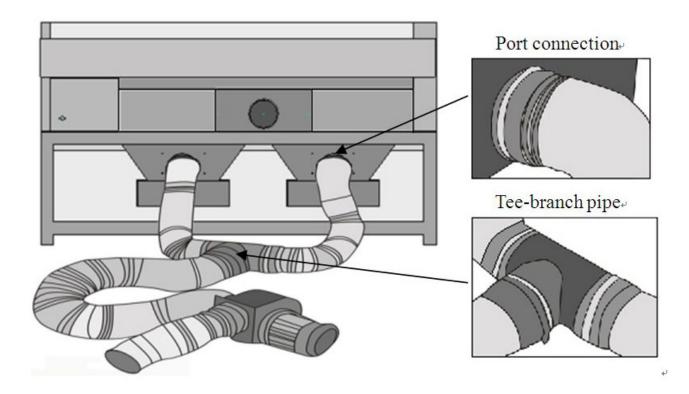

PRINTER DRIVER, they are developed by ourselves and easy to learn. ACE can input BMP and PLT file format design, then edit and output them; Print Driver can directly output many file format in Windows system, like Photoshop, CorelDraw, AutoCAD, etc.

• Neat working environment, The working process is clean, quiet with least waste of material.

# LCM-B plus series laser cutting machine is upgraded from LCM-B series. The improvement of internal structure makes this laser cutter more sturdy and durable, which improve and enhance its quality. Compare with the old LCM-B series, LCM-B plus has more advantages as bellow:



#### Appearance of the Machine

Front of the machine



Rear of the machine



Laser System





Laser head configuration



Adjusting Focus



Downward Air Exhausts System



#### Backward Air Exhausts System



#### Packing List

Besides mainframe of laser engraving machine, your accessories include following (The following may not agree with practical object, please refer to the sales orders)

\$667 worth of Accessories Gift Set includes laser tube (1 pc), focus lens (1 pc), reflective mirror (1 pc).



#### **Consumable and Optional Device**

#### **Optional Device**

With the following optional device, more functions will be added to the laser engraver machine (Prices are not included in the selling machine)

Items

| Imported Panasonic Servo Motor | Add an extra USD \$1,800 to the price |
|--------------------------------|---------------------------------------|
|--------------------------------|---------------------------------------|

#### **Consumable