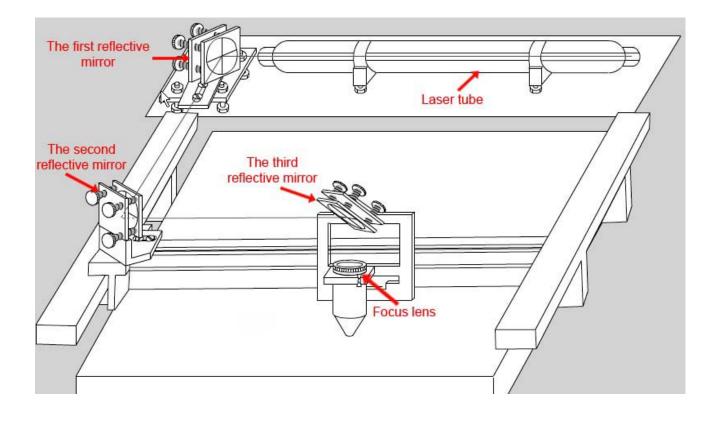

#### Appearance of the Machine

Front of the machine

Rear of the machine

Laser System

Laser head configuration

Adjusting Focus

Downward Air Exhausts System