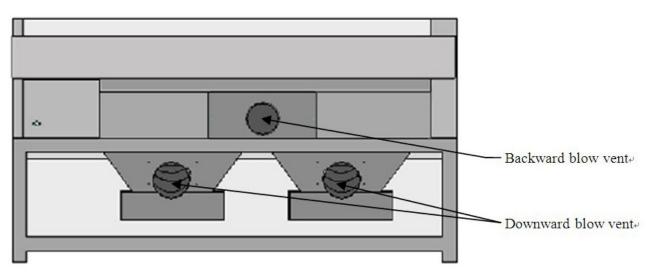

#### Appearance of the Machine

Front of the machine

Rear of the machine

Laser System

Laser head configuration

Adjusting Focus

Downward Air Exhausts System