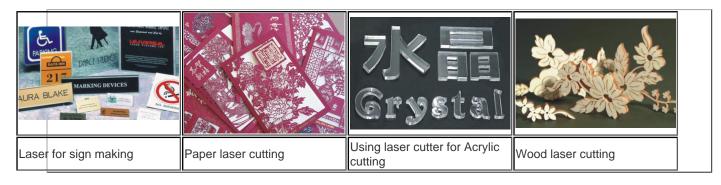

ee                           |
|------------------------------------------|-------------------------------------|
| Glass laser tube 80W (Length: 63" /1.6m) | Add an extra USD \$529 to the price |
| Laser power source 80W                   | Add an extra USD \$290 to the price |
| Focus lens (Focus length: 2.5" /63.5mm)  | Add an extra USD \$105 to the price |
| Reflective mirror (Diameter: 1.2" /30mm) | Add an extra USD \$35 to the price  |

#### After Sales Service

Laser tube 1000-2000 hours' working time

Comprehensive warranty for one year except for spare parts.

24-hour technical support via email or telephone.

User-friendly English manual for machine use and maintenance.

#### Please refer to file of ChinaSigns Training, Warranty, and Service Policies to know more.

#### Samples



### **Details**

| Resolution             | ?4000dpi (4000dpi is the best)                  |
|------------------------|-------------------------------------------------|
| Positioning Precision  | 0.001" (0.025mm)                                |
| Max. Cutting Speed     | 16" IPS (40cm/s) (Adjustable)                   |
| Max. Cutting Thickness | 1.2" (30mm) (Acrylic)                           |
| Effective Cutting Area | 63" x 39" (1600mm x 1000mm)                     |
| Support Image Format   | BMP, PLT, compatible with many file formats for |
| Laser Power            | CO2 glass tube 80W (Normal lifespan: About 1000 |
| Interface              | USB, LPT                                        |

## **Specifications**

| Model | LCM-B1610 (80W) plus |
|-------|----------------------