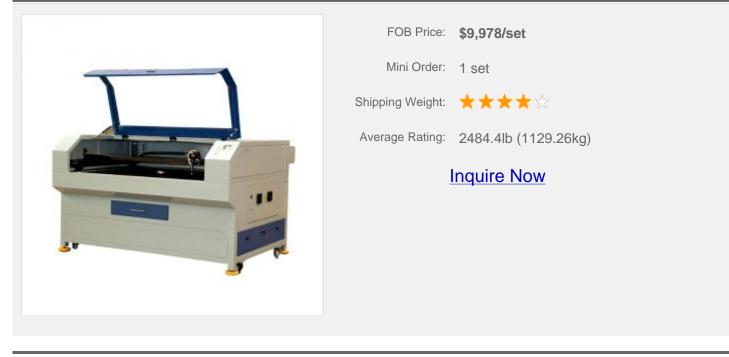

## 63" x 39" (1600mm x 1000mm) Detachable Board Laser Cutting Machine (80 Watt) - with Accessories Sets

Item Code: LCM-B1610 (80W) Plus

#### **Main Features**

- 63" x 39" (1600mm x 1000mm) working area
- Up to 31" IPS (80cm/s) high working speed
- Laminated Safety Glass, glass viewing windows creating a safe enclosure for laser processing.

## **Specifications**

| Model | LCM-B1610 (80W) plus |
|-------|----------------------|
|-------|----------------------|

| Maximum Cutting Area      | 63" x 39" (1600mm x 1000mm)                                                                                 |
|---------------------------|-------------------------------------------------------------------------------------------------------------|
| Table Size                | 66" x 44" (1680mm x 1110mm)                                                                                 |
| Laser Power               | CO2 glass tube 80W (Normal lifespan: About 1000 working hours)                                              |
| Maximum Engraving Speed   | 31" IPS (80cm/s) (Adjustable)                                                                               |
| Maximum Cutting Speed     | 16" IPS (40cm/s) (Adjustable)                                                                               |
| Maximum Cutting Thickness | 1.2" (30mm) (Acrylic)                                                                                       |
| Resolution                | ?4000dpi (4000dpi is the best)                                                                              |
| Positioning Precision     | 0.001" (0.025mm)                                                                                            |
| Power                     | 600-4000W                                                                                                   |
| Cooling Method            | Water cooling and protection system                                                                         |
| Supported Image Formats   | BMP, PLT, compatible with many file formats for Windows OS, such as AI, CorelDraw, Photoshop, AutoCAD, etc. |
| Cutting Software          | CSACE and print driver                                                                                      |
| Interface                 | USB, LPT                                                                                                    |
| Voltage                   | AC 110V / 220V, 50Hz / 60Hz                                                                                 |
| Optional Device           | CO2 glass tube 100W / 120W, servo motor                                                                     |
| Machine Dimensions        | 89" x 57" x 44" (2250mm x 1450mm x 1110mm)                                                                  |
| Machine Weight            | 705Lb (320kg)                                                                                               |
| Packaging                 | Fumigation free package                                                                                     |
| Packing Size              | 93" x 65" x 57" (2360mm x 1650mm x 1450mm)                                                                  |
| Gross Weight              | 1056Lb (480kg)                                                                                              |