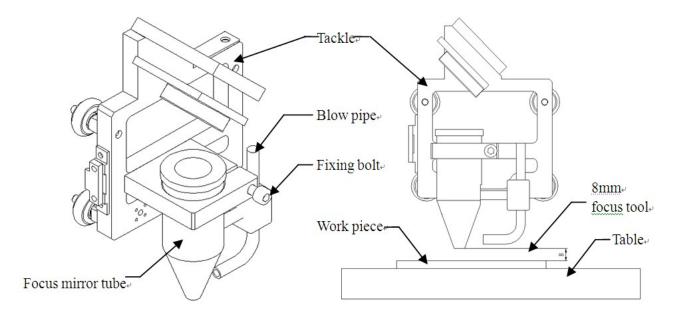

#### Appearance of the Machine

Front of the machine

Rear of the machine

Laser System

Laser head configuration

Adjusting Focus

Downward Air Exhausts System