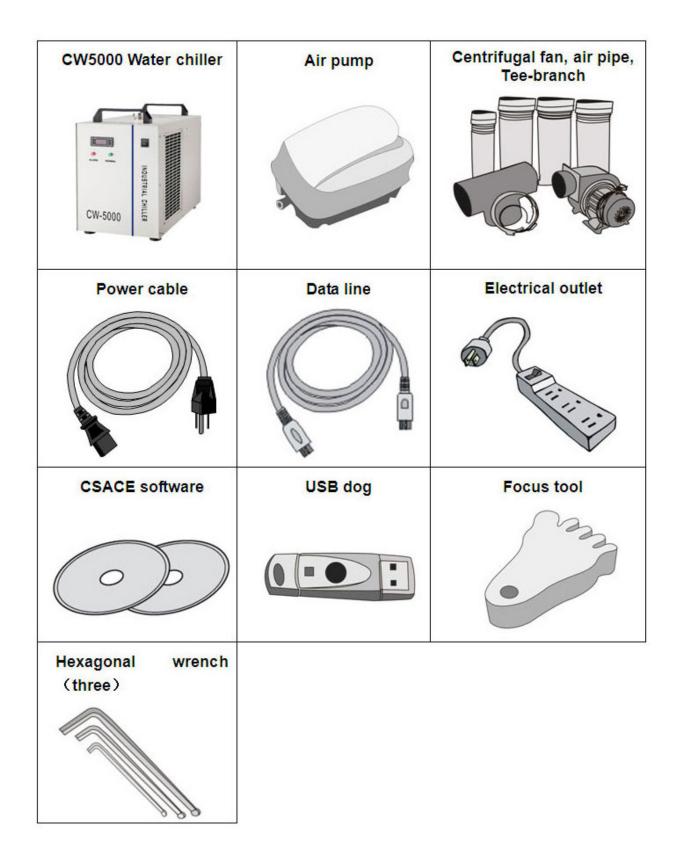

#### Packing List

Besides mainframe of laser engraving machine, your accessories include following (The following may not agree with practical object, please refer to the sales orders)

\$667 worth of Accessories Gift Set includes laser tube (1 pc), focus lens (1 pc), reflective mirror (1 pc).