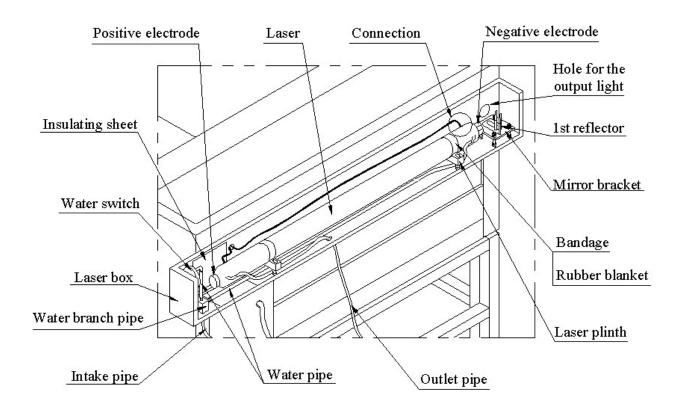

#### Appearance of the Machine

Front of the machine

Rear of the machine

Laser System

Laser head configuration

Adjusting Focus

Downward Air Exhausts System