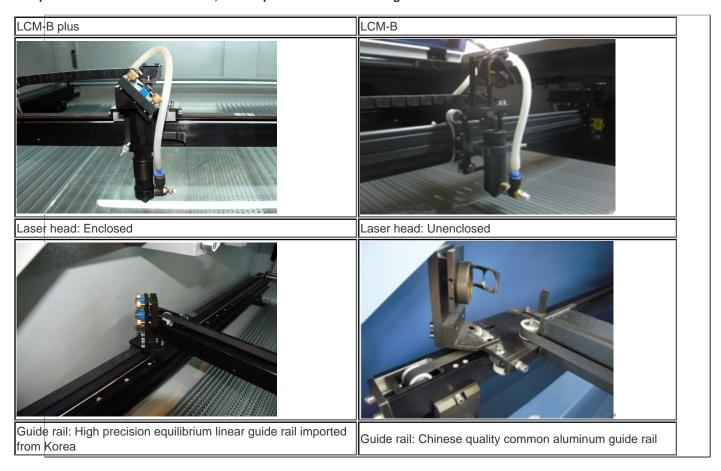

# LCM-B plus series laser cutting machine is upgraded from LCM-B series. The improvement of internal structure makes this laser cutter more sturdy and durable, which improve and enhance its quality. Compare with the old LCM-B series, LCM-B plus has more advantages as bellow:

• Adopt the super fine cutting technology, which has features of extensive material processing, smooth cutting edge and burr-free, avoid polishing, processing high speed, high precision.

- Adopt high precision equilibrium linear guide, more stable, servo motor is optional in high-end applications.
- Pass-through front and rear doors to accommodate long working pieces.
- Select KY series high quality laser tube, can cut acrylic of 30mm thickness perfectly.
- The laser cutter machine is equipped with a high quality CW5000 water chiller.
- Plug and play standard USB port for rapid data transmission.
- With the drawer and the funnel design for remnant, it is convenient to use.