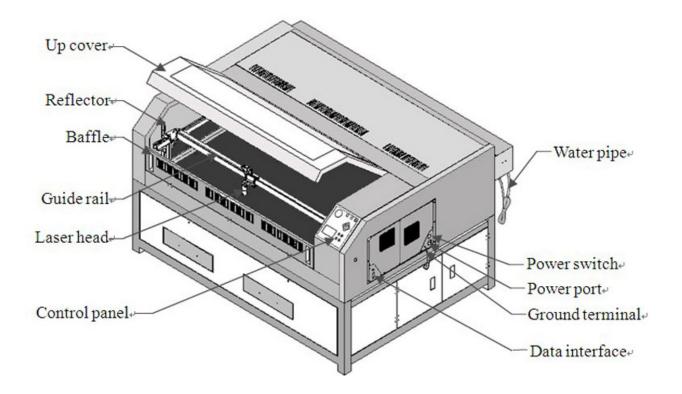

#### Appearance of the Machine

Front of the machine

Rear of the machine

Laser System

Laser head configuration

Adjusting Focus

Downward Air Exhausts System