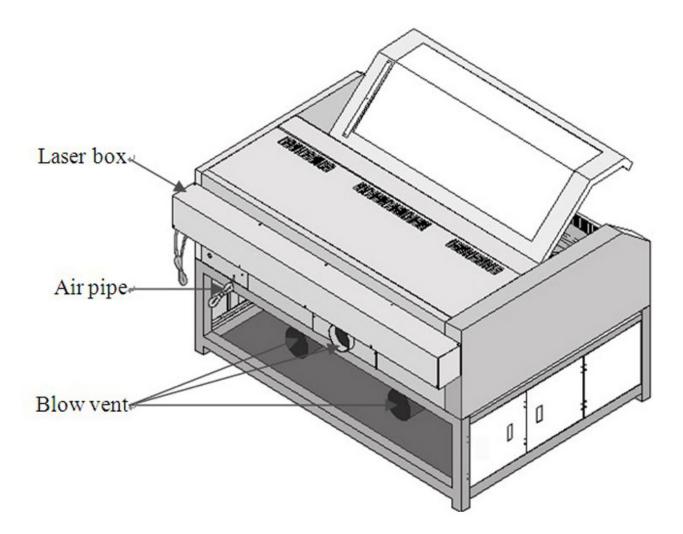

an raise good ballast effect.

• Easy to operate: We provide two set of English software: ACE and PRINTER DRIVER, they are developed by ourselves and easy to learn. ACE can input BMP and PLT file format design, then edit and output them; Print Driver can directly output many file format in Windows system, like Photoshop, CorelDraw, AutoCAD, etc.

• Neat working environment, The working process is clean, quiet with least waste of material.

# LCM-B plus series laser cutting machine is upgraded from LCM-B series. The improvement of internal structure makes this laser cutter more sturdy and durable, which improve and enhance its quality. Compare with the old LCM-B series, LCM-B plus has more advantages as bellow:



#### Appearance of the Machine

Front of the machine



Rear of the machine



Laser System





Laser head configuration



Adjusting Focus



Downward Air Exhausts System



#### Backward Air Exhausts System



#### Packing List

Besides mainframe of laser engraving machine, your accessories include following (The following may not agree with practical object, please refer to the sales orders)

\$667 worth of Accessories Gift Set includes laser tube (1 pc), focus lens (1 pc), reflective mirror (1 pc).



#### **Consumable and Optional Device**

#### **Optional Device**

With the following optional device, more functions will be added to the laser engraver machine (Prices are not included in the selling machine)

Items

| Imported Panasonic Servo Motor | Add an extra USD \$1,800 to the price |
|--------------------------------|-------------------------------------