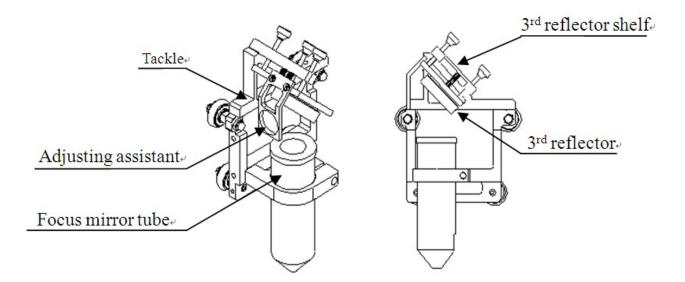

#### Appearance of the Machine

Front of the machine

Rear of the machine

Laser System

Laser head configuration

Adjusting Focus

Downward Air Exhausts System