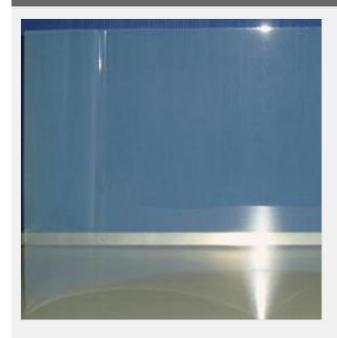

## **Overview**

This is a backlit pet film especially for indoor water-based ink. Since we adopted the nanotechnology and selected the transparent PET, the material is shape-keeping. The transmission is even and soft. Appearance of picture is fine and smooth. Colors are bright. Therefore it's widely used for indoor & outdoor light boxes, show windows, and manufacturing of background in studios.