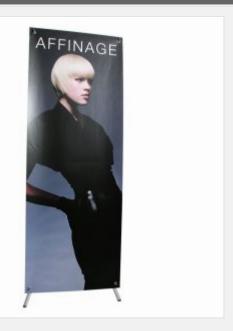

## **Overview**

- Portable
- Lightweight and easy to carry
- Easy to fix with a four day lead time
- Material: aluminum-alloy

This X banner stand is one of our largest portable banner stands. Also known as a banner display, it can display a printed banner up to 60cm wide and 180cm tall.

Retractable banner stands, pole banners and other X banner stands with the same size graphic usually weigh much more than this lightweight and reliable banner display. Constructed from lightweight aluminum with plastic connectors and composite arms, this banner display weights practically nothing for its size.

An X banner stand shaped like a pole banner display or a spring back display stand, has the advantage of simplicity over retractable banner stands.

This stand has very few moving parts, making it considerably less complex than a retractable banner stand.

This X banner stand can be set up in a few minutes. Due to its size, though, setup may be easier when performed by two people.

Application: For indoor use, such as exhibitions, conventions and other trade shows.