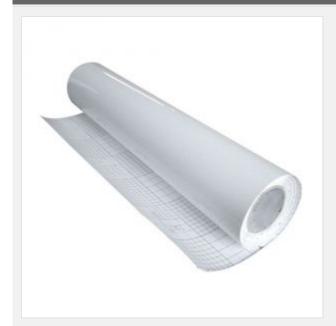

# 60" (1.52m) Top Image Cold-laminating Film

Item Code: BS-LAM-2-16#-60R-NS

FOB Price: \$113/roll

Mini Order: 30 rolls

Average Rating: Ib (kg)

**Inquire Now** 

## **Overview**

We can provide 16 kinds of cold laminating film which is especially used in studio. Any surface treatment is different. We get more personalized choices for person, families and studios.

The surfaces are foggy style, frosted glass, cross texture, coarse cross texture, coarse frosted glass and cover leather.

You could choose your favorit good according to your own idea.

## **Details**

| Length    | 30m         |
|-----------|-------------|
| Thickness | 100um       |
| Width     | 60" (1.52m) |

Copyright © 1999-2012 by Beijing ChinaSigns Information Company Limited All Rights Reserved.