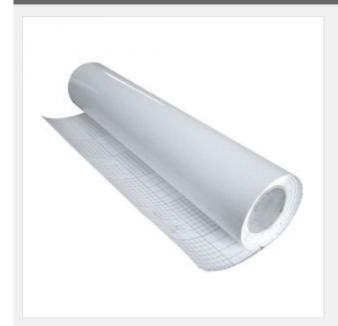

# 60" (1.52m) Top Image Cold-laminating Film

Item Code: BS-LAM-1#-60R-NS

FOB Price: \$113/roll

Mini Order: 30 rolls

Average Rating: Ib (kg)

**Inquire Now** 

The surface is glossy.

You could choose your favorite goods according to your own idea.

## **Details**

| Length    | 30m         |
|-----------|-------------|
| Thickness | 100um       |
| Width     | 60" (1.52m) |

Copyright © 1999-2012 by Beijing ChinaSigns Information Company Limited All Rights Reserved.