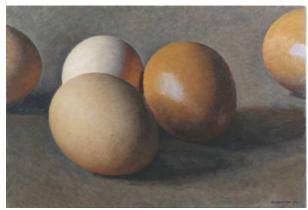

# 60" (1.52m) Polychrome Oil Canvas

Item Code: BS-CY-008-60R



FOB Price: \$58.67/roll

Mini Order: 30 rolls

Average Rating: Ib (kg)

**Inquire Now** 

### **Overview**

- . The surface is emulated oil canvas texture with advanced coating.
- . Instant drying.
- . Roll Size: 24"/36"/50"/60"\*59.1' (18m).
- . Compatible with most inkjet printers.
- . Weight: 320GSM.
- . Package: 2 or 4 rolls per carton.

#### **Applications:**

Oil paiting, classic oil paiting, emulational oil paitings, house decoration, shopping malls and hotels, cover of commercial documents, studio, stage background, etc.

#### Suitable inkjet printers:

Mutoh, Roland, HP, Epson, Mimaki, etc.



#### Suitable inks:

Solvent, ECO-solvent, pigment, dye ink.







### Examples:





## **Details**

| Width  | 60" (1.52m) |
|--------|-------------|
| Weight | 320         |
| Length | 18m         |























Copyright © 1999-2012 by Beijing ChinaSigns Information Company Limited All Rights Reserved.

Email:info@sign-in-china.com Tel:+86 132 6410 3286 www.sign-in-china.com