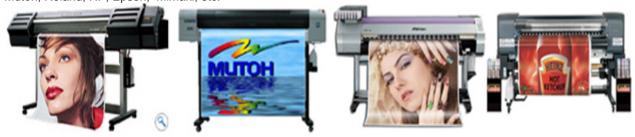

# 60" (1.52m) Polychrome Oil Canvas

Item Code: BS-CY-008-60R



FOB Price: \$58.67/roll

Mini Order: 30 rolls

Average Rating: Ib (kg)

**Inquire Now** 

### **Overview**

- . The surface is emulated oil canvas texture with advanced coating.
- . Instant drying.
- . Roll Size: 24"/36"/50"/60"\*59.1' (18m).
- . Compatible with most inkjet printers.
- . Weight: 320GSM.
- . Package: 2 or 4 rolls per carton.

#### **Applications:**

Oil paiting, classic oil paiting, emulational oil paitings, house decoration, shopping malls and hotels, cover of commercial documents, studio, stage background, etc.

#### Suitable inkjet printers:

Mutoh, Roland, HP, Epson, Mimaki, etc.



#### Suitable inks:

Solvent, ECO-solvent, pigment, dye ink.







### Examples:





## **Details**

| Width  | 60" (1.52m) |
|--------|-------------|
| Weight | 320         |
| Length | 18m         |























Copyright © 1999-2012 by Beijing ChinaSigns Information Company Limited All Rights Reserved.

Email:info@sign-in-china.com Tel:+86 132 6410 3286 www.sign-in-china.com