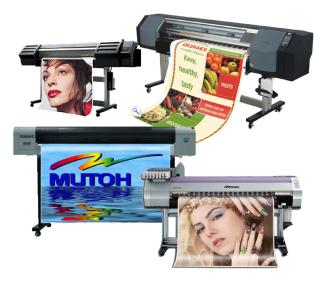

# 60" (1.52m) Glossy W/R PP with Self-adhesive

Item Code: BS-150GNL-60R-NS



FOB Price: \$113/roll

Mini Order: 30 rolls

Average Rating: Ib (kg)

**Inquire Now** 

## **Overview**

- . Surface paper is 120um PP while PET material as the back paper. Pressure sensitive adhesive and can be easily slicked on wall, wood boards etc.
- . Possess good skit-resistant ability. It is economical and providing vivid printing picture and the ink is fast to dry.
- . It is mainly used for promotional brochures, various indoor sign board advertisements, trademarks, effect drawings for projects, personal photo album, etc.

#### Suitable inkjet printers:

Mutoh, Roland, HP, Epson, Mimaki, etc.

#### Suitable inks:

Pigment ink.





### **Details**

| Length    | 30m         |
|-----------|-------------|
| Thickness | 150um       |
| Width     | 60" (1.52m) |























Copyright © 1999-2012 by Beijing ChinaSigns Information Company Limited All Rights Reserved.

Email:info@sign-in-china.com Tel:+86 132 6410 3286 www.sign-in-china.com