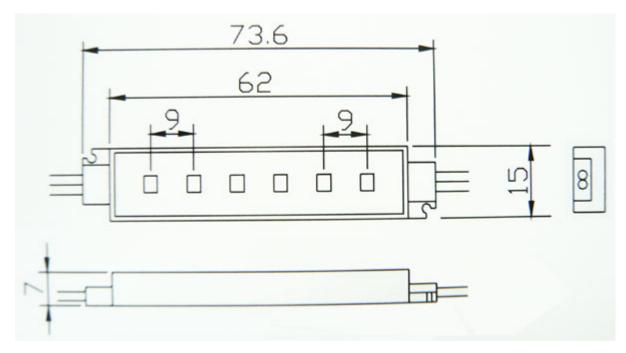

## Overview

| Basic parameters          |                                                         |                      |                           |  |
|---------------------------|---------------------------------------------------------|----------------------|---------------------------|--|
| Color                     | Red, yellow, blue, green, white                         | LED type             | 3528 SMD                  |  |
| LED Qty                   | 6 pcs                                                   | Dimension            | 62 x 15 x 7mm             |  |
| Module interface          | Gray 0.5mm2×75mm RVleads                                | Interface definition | Gray anode, white cathode |  |
| Cluster Qty               | 20pcs                                                   | Module space between |                           |  |
| Weight                    | 15g±5%                                                  | Lifespan             | MTBF?50000hours           |  |
| Environment parameters    |                                                         |                      |                           |  |
| Working temperature       | -40?~50?                                                |                      |                           |  |
| Defend grade              | IP65 completely satisfied the outdoor lighting standard |                      |                           |  |
| Electronic specifications |                                                         |                      |                           |  |
| Working input voltage     | D12V±5%                                                 | Max power            | 0.6W                      |  |