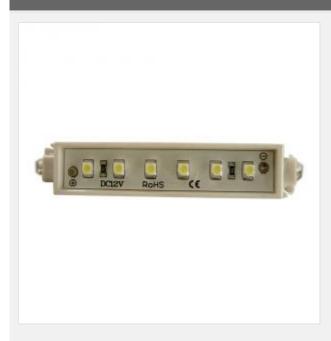

# 6 SMD LED Module, White 3528 LED(62mmx15mm)

Item Code: LED module-LBY-ZK626F-6CWF

FOB Price: \$1.21/pc

Mini Order: 200 pcs

Average Rating: Ib (kg)

**Inquire Now** 

## Overview

| Basic parameters          |                                                         |                      |                           |  |
|---------------------------|---------------------------------------------------------|----------------------|---------------------------|--|
| Color                     | Red, yellow, blue, green, white                         | LED type             | 3528 SMD                  |  |
| LED Qty                   | 6 pcs                                                   | Dimension            | 62 x 15 x 7mm             |  |
| Module interface          | Gray 0.5mm2×75mm RVleads                                | Interface definition | Gray anode, white cathode |  |
| Cluster Qty               | 20pcs                                                   | Module space between |                           |  |
| Weight                    | 15g±5%                                                  | Lifespan             | MTBF?50000hours           |  |
| Environment parameters    |                                                         |                      |                           |  |
| Working temperature       | -40?~50?                                                |                      |                           |  |
| Defend grade              | IP65 completely satisfied the outdoor lighting standard |                      |                           |  |
| Electronic specifications |                                                         |                      |                           |  |
| Working input voltage     | D12V±5%                                                 | Max power            | 0.6W                      |  |