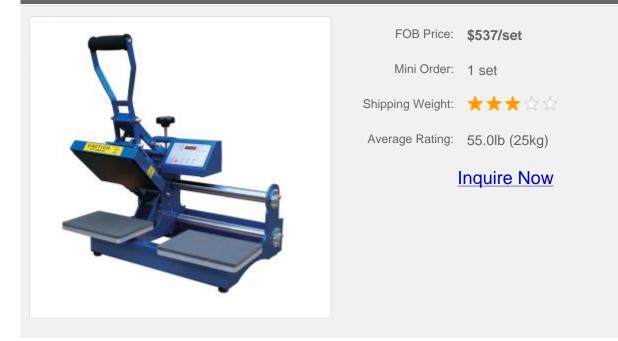

### 6" x 8" Manual Digital Heat Press Machine with Double Working Tables

Item Code: HTM-DS-2TH-I

### **Overview**

- Manual type, fine workmanship.
- High efficient working, double working table.
- Digital control by the SCM program ensures the high precision and sensitivity.
- Count automatically and it will alarm when the temperature goes higher than the one you set.
- The change between Centigrade and Fahrenheit is available.
- Integrated electric control system for adjusting easily and maintaining convenient.

#### **Description:**

This heat transfer machine has a unique and efficient design. There are two working tables for high efficient working. The machine adopts advanced technology and good material with fine workmanship. So the machine is durable and delicate. The heat transfer machine is widely used for transferring images to T-shirt, cloth, fabrics, ceramic sheet and metal sheet, etc.

## Details

| Power            | 500W                                         |
|------------------|----------------------------------------------|
| Certificate      | CE                                           |
| Profile          | Manual type, fine workmanship High efficient |
| Working Size     | 6" x 8" (150 x 200mm)                        |
| Working Table    | Double Working Tables                        |
| Operation Method | Manual                                       |
| Size             | Others                                       |
| Application      | Single Function                              |

# **Specifications**

| Model          | Working Size | Voltage  | Power | N.W. | G.W. | Packing Size   |
|----------------|--------------|----------|-------|------|------|----------------|
| HTM-DS-2TH-150 | 150*200mm    | 220/110V | 500W  | 22kg | 25kg | 57*57.5*47cm   |
| HTM-DS-2TH-200 | 200*300mm    | 220/110V | 800W  | 26kg | 30kg | 77.5*57.5*47cm |
| HTM-DS-2TH-300 | 300*380mm    | 220/110V | 1200W | 40kg | 44kg | 93*64.5*47cm   |