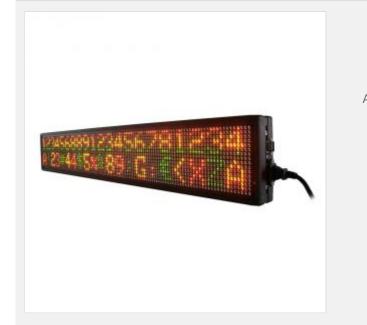

# 59" x 11" Semi Outdoor 4Lines LED Scrolling Sign(Tricolor or Single Color)

#### **Description:**

This Semi Outdoor LED scrolling sign are ideal for advertising your shop weekly specials, lunch time deals and other promotions in your store. There are two options to program the Semi Outdoor scrolling message sign. You can use the fully programmable remote control to store and update `messages` or connect the LED sign to your Desktop or a Laptop and transmit the messages. It comes with more than 20 transition effects and can be programmed to display messages using Big Fonts in one line or Small fonts in two lines. With 12 months warranty and maintenance free you can buy this LED signs with confidence.

#### Various display contents and effects available.

- . Various contents available: Image, letter and animated graphic.
- . Multi languages: Simplified Chinese, traditional Chinese, English, Japanese, Russian, Korean, western characters.
- . Multi lines display: single line, double lines, four lines.
- . Multi-fonts.
- . 25 special actions and animation controls including: snow, spray, flash, scroll, upper moving.
- . Brightness: adjustable 4 grades or 8 grades.
- . FLASH memory: 512 programs, 4,000 Chinese characters or 8,000 English characters can be stored.