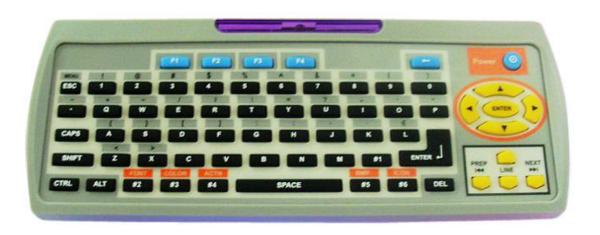

#### **User-friendly operation**

- . Multi-functions humanized designed full-screen editing software.
- . Fully automatic operating system: actions, color scheme, center are all controlled by itself automatically.
- . Information can be broadcast on schedule.
- . With timer, temperature sensor and automatic brightness control system based on daylight brightness inside.
- . Most optimized remote control system provided.
- . Bluetooth: wireless communication can be achieved.
- . Auto on/off and time scheduling.
- . Standard 12 months warranty.

#### Remark:

The remote control is supplied with two AAA batteries.

You can insert the battery and turn On the LED sign using the ALT + RUN combination from `your` remote. Easy to understand user manual included with the LED sign.