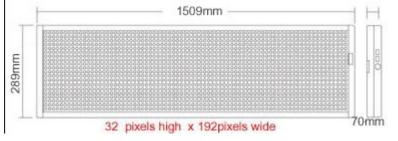

| Model Number               | MB-LYS-F32*192RGB                                                                                            |
|----------------------------|--------------------------------------------------------------------------------------------------------------|
| Payment & Shipping Terms   | One carton has one set of: Sign, Communication line, Power supply, Remote control,Software and Instructions. |
| Packaging Details          |                                                                                                              |
| Dimensions&Letters/Display | 59.4"*11.4"*2.8" (1509*289*70mm) 4*38 characters/line Pixels:32*192                                          |
| Quantity discounts         | Discount for 1 pc: 0%                                                                                        |
|                            | Discount for 2-5 pcs: 1%                                                                                     |
|                            | Discount for 5-10 pcs: 4%                                                                                    |
|                            | Discount for 10-20 pcs: 6%                                                                                   |
|                            | Discount for 20-50 pcs: 10%                                                                                  |