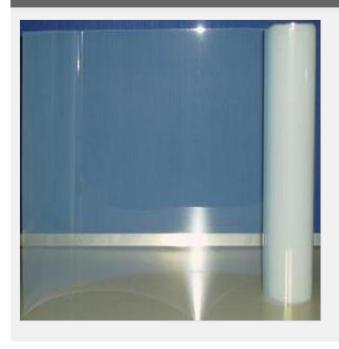

## 42" (1.07m) Front Print Backlit Film (Pigment130)

## **Overview**

- . 130um high quality PET basic material, makes the pictures more stiff, and the printing meek.
- . It's more suitable for dynamic light box display, such as Rotate light box & scrolling light box.
- . The penetration of light is even, the color is vivid, exquisite after lighted, looks dignified.
- . Applied to high-class window display, cosmetic shopping, hotel, subway, waiting room advertisement.