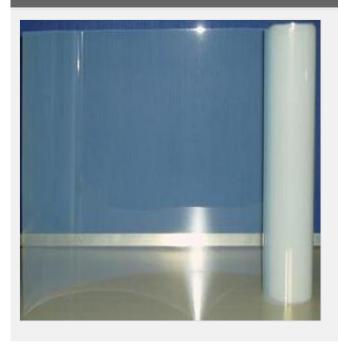

## 60" (1.52m) Front Print Backlit Film (Pigment210)

## **Overview**

- . 210um high quality PET basic material, makes the pictures more stiff and the printing meek.
- . Positive printing, mirror is no needed when pictures are being output, easy to operate.
- . The penetration of light is even, the color is vivid, exquisite after lighted, looks dignified.
- . Applied to high-class window display, cosmetic shopping, hotel, subway, waiting room advertisement.