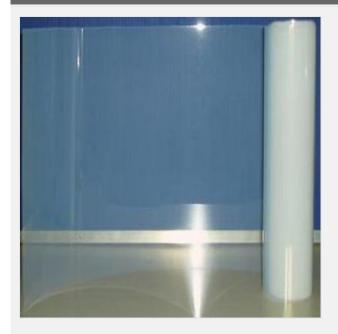

## 42" (1.07m) Front Print Backlit Film (Pigment210)

Item Code: BS-FB-210SU-42R-NS

FOB Price: ??? 449.00/???.

Mini Order: 30 ???.s

Average Rating: Ib (kg)

**Inquire Now** 

## **Overview**

- . 210um high quality PET basic material, makes the pictures more stiff and the printing meek.
- . Positive printing, mirror is no needed when pictures are being output, easy to operate.
- . The penetration of light is even, the color is vivid, exquisite after lighted, looks dignified.
- . Applied to high-class window display, cosmetic shopping, hotel, subway, waiting room advertisement.