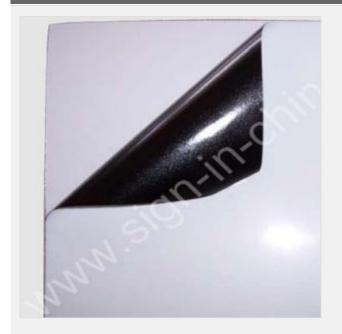

#### **Characteristics:**

- . This Self-Adhesive Vinyl use the black glue. it has the well cover performation and is more suitable for dirt or dark surface, so that it will not affect the screen.
- . The surface film has the good performance of the ink obsorbing, can be applied to a wide range of inkjet printers.
- . Use the removable glue, to ensure the cleanliness of the bottom paper and facilitate to the second use.

## Applications:

Used for the wide format digital printing indoor and outdoor, the ECO solvent printing and screen printing, mainly used in advertising of the windows of the buses, taxis, subway and other means of transport, glass wall advertising, windows of shopping mall advertising.