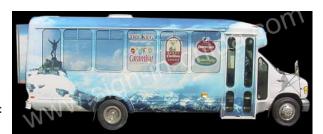

## Applications:

Used for the wide format digital printing indoor and outdoor, the ECO solvent printing and screen printing, mainly used in advertising of the windows of the buses, taxis, subway and other means of transport, glass wall advertising, windows of shopping mall advertising.