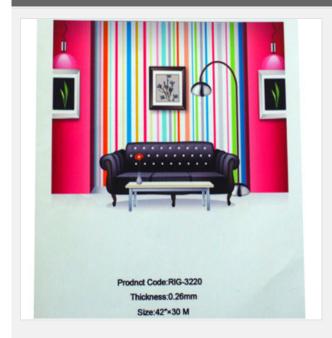

# 42" (1.07m) Solvent Drawing Pattern Wallpaper (white)

Item Code: BS-RLG-3220-42R-ECO

FOB Price: ??? 514.00/???.

Mini Order: 30 ???.s

Average Rating: Ib (kg)

**Inquire Now** 

### **Overview**

ECO Wallpaper is a kind of new environmental material which is fire-proof, water-proof, moisture-proof and which will not curl up under dampness.

- . Printed with ECO environmental ink, its saturation is good; no toxicity and the odor is small.
- . This series of products could be customized. Customers can print various pictures up to their tastes so as to decorate their private room.
- . It can be used for decoration in private rooms, offices, hotels, markets, etc.
- . It's kind of glossy white embossing wallpaper.