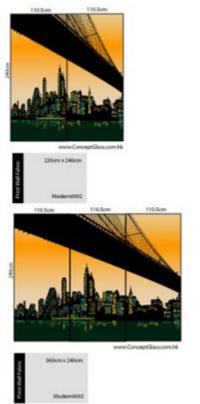

em Code: BS-RLG-3220-42R-ECO



FOB Price: ??? 514.00/???.

Mini Order: 30 ???.s

Average Rating: Ib (kg)

**Inquire Now** 

### **Overview**

ECO Wallpaper is a kind of new environmental material which is fire-proof, water-proof, moisture-proof and which will not curl up under dampness.

- . Printed with ECO environmental ink, its saturation is good; no toxicity and the odor is small.
- . This series of products could be customized. Customers can print various pictures up to their tastes so as to decorate their private room.
- . It can be used for decoration in private rooms, offices, hotels, markets, etc.
- . It's kind of glossy white embossing wallpaper.

#### Suitable inkjet printers:

Mutoh, Roland, HP, Epson, Mimaki, etc.



#### Suitable inks:

ECO, Solvent ink.





## Samples: