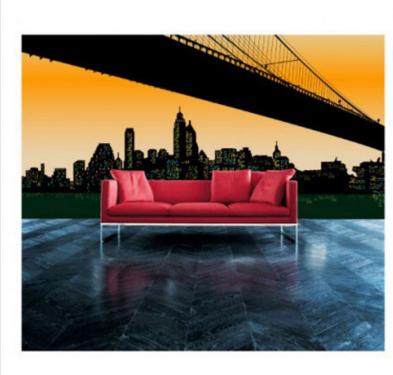

Item Code: BS-RLG-3220-42R-ECO



FOB Price: ??? 514.00/???.

Mini Order: 30 ???.s

Average Rating: Ib (kg)

**Inquire Now** 

### **Overview**

ECO Wallpaper is a kind of new environmental material which is fire-proof, water-proof, moisture-proof and which will not curl up under dampness.

- . Printed with ECO environmental ink, its saturation is good; no toxicity and the odor is small.
- . This series of products could be customized. Customers can print various pictures up to their tastes so as to decorate their private room.
- . It can be used for decoration in private rooms, offices, hotels, markets, etc.
- . It's kind of glossy white embossing wallpaper.

#### Suitable inkjet printers:

Mutoh, Roland, HP, Epson, Mimaki, etc.



#### Suitable inks:

ECO, Solvent ink.





## Samples: