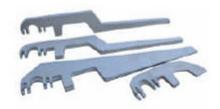

## ◆ OPTIONAL

### Spine Guides

- 3mm spine guide (long)
- 3mm spine guide (short)
- 8mm spine guide (long)
- 8mm spine guide (short)
- ●10mm spine guide (long)
- ●10mm spine guide (short)