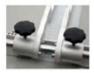

### Spine Guides

- 3mm spine guide (long)
- 3mm spine guide (short)
- 8mm spine guide (long)
- 8mm spine guide (short)
- ●10mm spine guide (long)
- ●10mm spine guide (short)