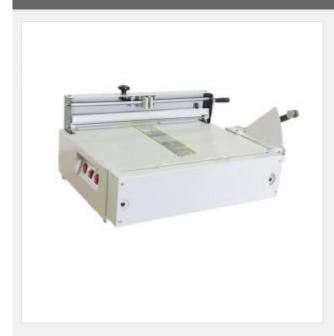

# 530\*420mm Hard Cover Maker(Exchangable Positioning Block)

Item Code: SIC-HY-SK530C

FOB Price: \$1,558/set

Mini Order: 1 set

Average Rating: Ib (kg)

**Inquire Now** 

### Application:

It is used to make hardcover books, photo album and picture album.

#### Description:

The machine includes a position area, corner cutter and electric edge folder.

#### Feature:

- . Flexible and fast to change the different version of spine guides, easy to create many fully decorated hard cases: hard cover books, CD and DVD boxes, photo albums, restaurant menus, etc.
- . Light table with center positioning line labels the reference meshed line for variety of formats with suction assistance for placing the tacking paper, you can position the cover accurately and quickly.
- . A corner cutter allows you to cut the four corners of different thickness of cardboard in an even and accurate way.
- . A user-friendly electric edge folder also makes the hard cover even more standardized.
- . The original design allow not only to create book covers, but also any other fully decorated hard cases: CD and DVD boxes, restaurant menus... You just need to change the two spine guides from `a` 8mm-groove to a 3mm one.