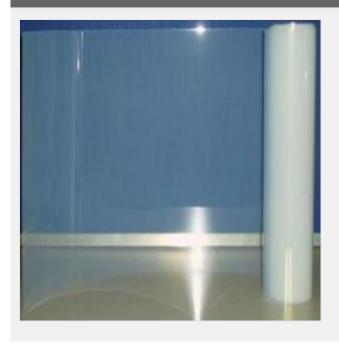

# 60" (1.52m) PET Negative Backlit Print Film(175u)

## **Overview**

This is a backlit pet film especially for indoor water-based ink. Since we adopted the nanotechnology and selected the transparent PET, the material is shape-keeping. The transmission is even and soft. Appearance of picture is fine and smooth. Colors are bright. Therefore it's widely used for indoor & outdoor light boxes, show windows, and manufacturing of background in studios.