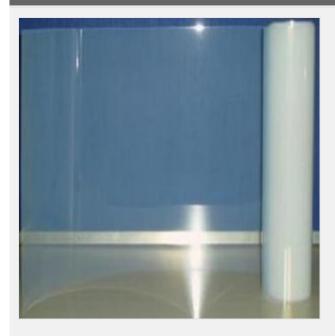

## 42" (1.07m) PET Negative Backlit Print Film(175u)

Item Code: BS-PET175-42R-XG

FOB Price: ??? 546.00/???.

Mini Order: 2 ???.

Average Rating: Ib (kg)

**Inquire Now** 

## **Overview**

This is a backlit pet film especially for indoor water-based ink. Since we adopted the nanotechnology and selected the transparent PET, the material is shape-keeping. The transmission is even and soft. Appearance of picture is fine and smooth. Colors are bright. Therefore it's widely used for indoor & outdoor light boxes, show windows, and manufacturing of background in studios.