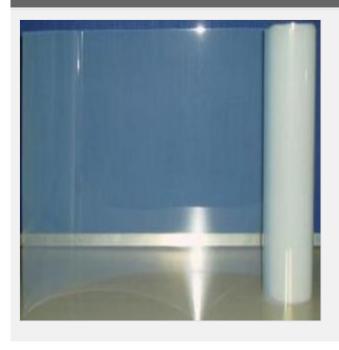

## 61" (1.55m) PET Negative Backlit Print Film(125u)

## **Overview**

This is a backlit pet film especially for indoor water-based ink. Since we adopted the nanotechnology and selected the transparent PET, the material is shape-keeping. The transmission is even and soft. Appearance of picture is fine and smooth. Colors are bright. Therefore it's widely used for indoor & outdoor light boxes, show windows, and manufacturing of background in studios.