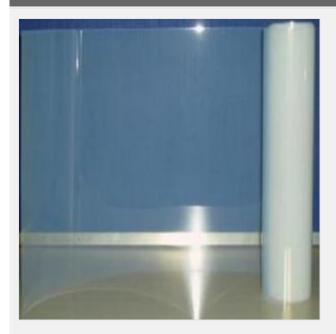

## 60" (1.52m) PET Negative Backlit Print Film(125u)

Item Code: BS-PET125-60R-XG

FOB Price: ??? 593.00/???.

Mini Order: 2 ???.

Average Rating: Ib (kg)

**Inquire Now** 

## **Overview**

This is a backlit pet film especially for indoor water-based ink. Since we adopted the nanotechnology and selected the transparent PET, the material is shape-keeping. The transmission is even and soft. Appearance of picture is fine and smooth. Colors are bright. Therefore it's widely used for indoor & outdoor light boxes, show windows, and manufacturing of background in studios.