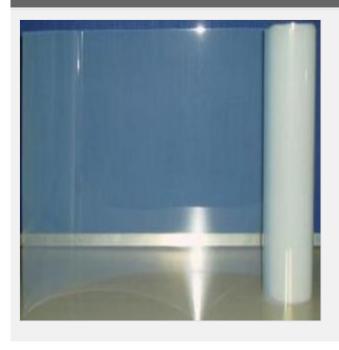

# 42" (1.07m) PET Negative Backlit Print Film(125u)

## **Overview**

This is a backlit pet film especially for indoor water-based ink. Since we adopted the nanotechnology and selected the transparent PET, the material is shape-keeping. The transmission is even and soft. Appearance of picture is fine and smooth. Colors are bright. Therefore it's widely used for indoor & outdoor light boxes, show windows, and manufacturing of background in studios.