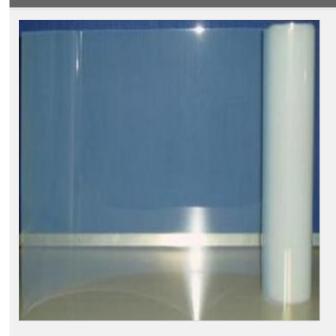

## 63" (1.60m) PET Negative Backlit Print Film(100u)

Item Code: BS-PET100-63R-XG

FOB Price: ??? 480.00/???.

Mini Order: 2 ???.

Average Rating: Ib (kg)

**Inquire Now** 

## **Overview**

This is a backlit pet film especially for indoor water-based ink. Since we adopted the nanotechnology and selected the transparent PET, the material is shape-keeping. The transmission is even and soft. Appearance of picture is fine and smooth. Colors are bright. Therefore it's widely used for indoor & outdoor light boxes, show windows, and manufacturing of background in studios.