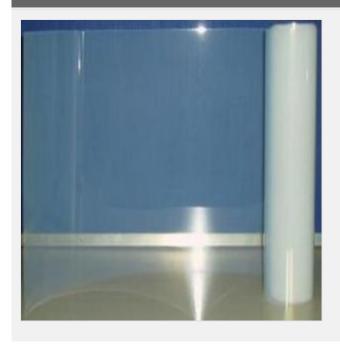

## 62" (1.57m) PET Negative Backlit Print Film(100u)

## **Overview**

This is a backlit pet film especially for indoor water-based ink. Since we adopted the nanotechnology and selected the transparent PET, the material is shape-keeping. The transmission is even and soft. Appearance of picture is fine and smooth. Colors are bright. Therefore it's widely used for indoor & outdoor light boxes, show windows, and manufacturing of background in studios.