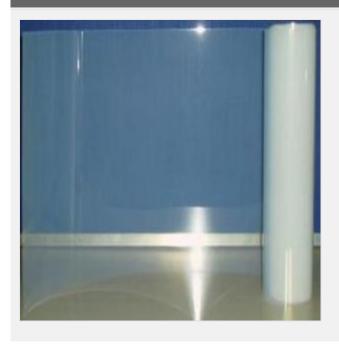

## 60" (1.52m) PET Negative Backlit Print Film(100u)

## **Overview**

This is a backlit pet film especially for indoor water-based ink. Since we adopted the nanotechnology and selected the transparent PET, the material is shape-keeping. The transmission is even and soft. Appearance of picture is fine and smooth. Colors are bright. Therefore it's widely used for indoor & outdoor light boxes, show windows, and manufacturing of background in studios.