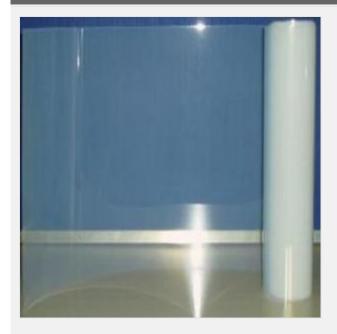

## 54" (1.37m) PET Negative Backlit Print Film(100u)

Item Code: BS-PET100-54R-XG

FOB Price: ??? 390.00/???.

Mini Order: 2 ???.

Average Rating: Ib (kg)

**Inquire Now** 

## **Overview**

This is a backlit pet film especially for indoor water-based ink. Since we adopted the nanotechnology and selected the transparent PET, the material is shape-keeping. The transmission is even and soft. Appearance of picture is fine and smooth. Colors are bright. Therefore it's widely used for indoor & outdoor light boxes, show windows, and manufacturing of background in studios.