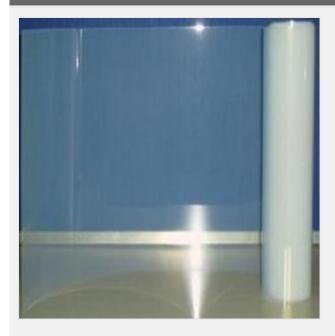

## 50" (1.27m) PET Negative Backlit Print Film(100u)

Item Code: BS-PET100-50R-XG

FOB Price: ??? 324.00/???.

Mini Order: 2 ???.

Average Rating: Ib (kg)

**Inquire Now** 

## **Overview**

This is a backlit pet film especially for indoor water-based ink. Since we adopted the nanotechnology and selected the transparent PET, the material is shape-keeping. The transmission is even and soft. Appearance of picture is fine and smooth. Colors are bright. Therefore it's widely used for indoor & outdoor light boxes, show windows, and manufacturing of background in studios.