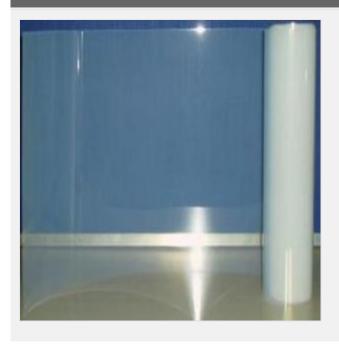

## 42" (1.07m) PET Negative Backlit Print Film(100u)

## **Overview**

This is a backlit pet film especially for indoor water-based ink. Since we adopted the nanotechnology and selected the transparent PET, the material is shape-keeping. The transmission is even and soft. Appearance of picture is fine and smooth. Colors are bright. Therefore it's widely used for indoor & outdoor light boxes, show windows, and manufacturing of background in studios.