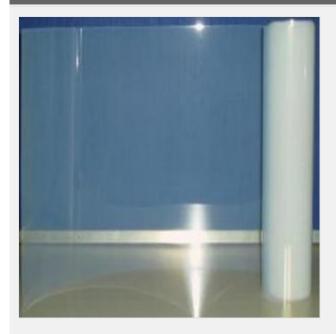

## 36" (0.914m) PET Negative Backlit Print Film(100u)

Item Code: BS-PET100-36R-XG

FOB Price: ??? 233.07/???.

Mini Order: 2 ???.

Average Rating: Ib (kg)

**Inquire Now** 

## **Overview**

This is a backlit pet film especially for indoor water-based ink. Since we adopted the nanotechnology and selected the transparent PET, the material is shape-keeping. The transmission is even and soft. Appearance of picture is fine and smooth. Colors are bright. Therefore it's widely used for indoor & outdoor light boxes, show windows, and manufacturing of background in studios.