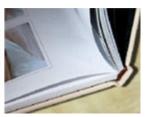

## Application:

The JY520E is suitable to model the French joint on a hard book cover.

### Samples: