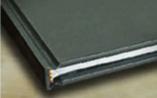

## Application:

The JY520E is suitable to model the French joint on a hard book cover.

### Samples: