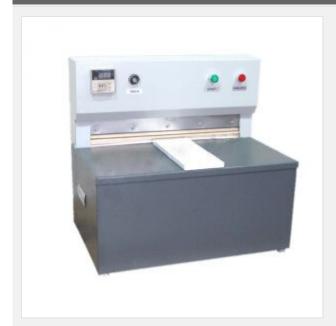

# 520mm Table-top Electric Joint Pressing Machine-NO.43287000

Item Code: SIC-HY-JY520E

FOB Price: \$928/set

Mini Order: 1 set

Average Rating: Ib (kg)

**Inquire Now** 

### **Description:**

On the basis of JY520, JY520E is upgraded from 'foot' operated to electrical and designed for table-top unit. Adopt the electro type control system which is more accurate and convenient to adjust the pressure.

#### Feature:

The temperature, pressure, and position of the groove can be set and adjusted. The groove position can lightly be placed.