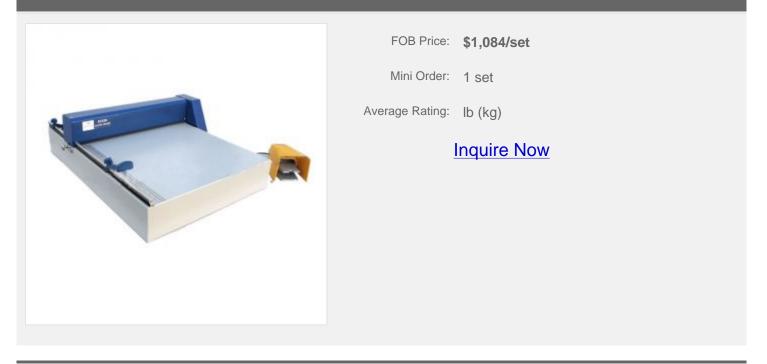

#### **Description:**

Operated by electric pedal. Easy to operate. It provides 2 creasing widths as standard, with the ability to change from `one` to another in seconds.

### Details

Creasing width

20.5" (520mm)

## **Specifications**

| Essential parameter |        |  |  |
|---------------------|--------|--|--|
| Model               | EC520R |  |  |

| Creasing width               | 20.5" (520mm)                    |  |
|------------------------------|----------------------------------|--|
| Length of orientation/strong | 20.9" (530mm)                    |  |
| Max orientation lines        | 2 lines                          |  |
| Voltage                      | 220V or 110V (Optional)          |  |
| Dimensions W*D*H             | 31.5"*24.8"*9.1" (800*630*230mm) |  |
| Machine Weight               | 77.2lb (35kg)                    |  |