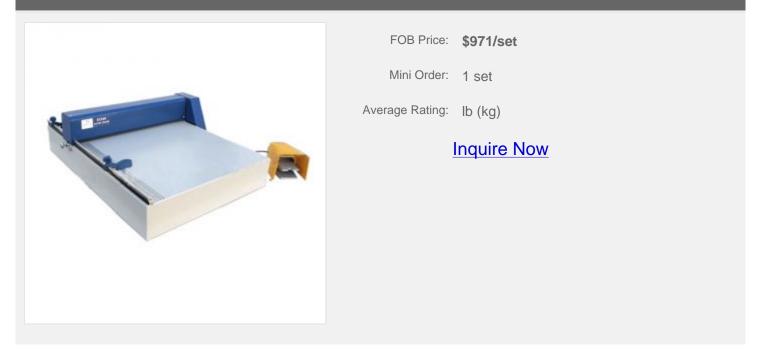

# 520mm Electric Creasing Machine-NO.43287700

### **Description:**

Operated by electric pedal. Easy to operate. It provides 2 creasing widths as standard, with the ability to change from `one` to another in seconds.

EC520R Designed for heating type, heating temperature is limitless adjustable within 99?. Besides having the function of EC520 electric creasing machine, it has extremely good effect upon dealing with the heat-laminated paper, and also can avoid the phenomenon of striping and edge bursting to the greatest extent.

# Details Creasing width 20.5" (520mm) Specifications Essential parameter Model EC520

| Creasing width               | 20.5" (520mm)                    |
|------------------------------|----------------------------------|
| Length of orientation/strong | 20.9" (530mm)                    |
| Max orientation lines        | 2 lines                          |
| Voltage                      | 220V or 110V (Optional)          |
| Dimensions W*D*H             | 31.5"*24.8"*9.1" (800*630*230mm) |
| Machine Weight               | 77.2lb (35kg)                    |