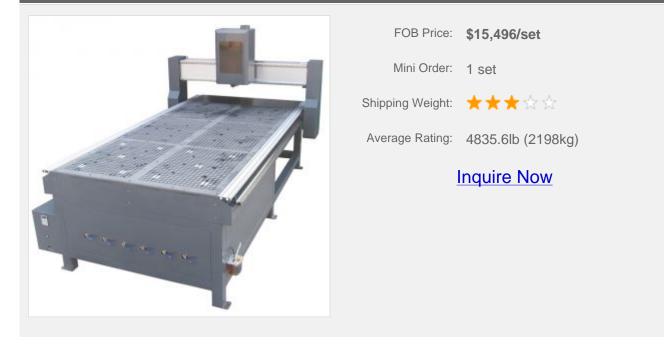

## 51" x 98" (1300mm x 2500mm) CNC Wood Router Machine (Servo Motor)

Item Code: CNCR-JR-1325SV

#### Main Configuration Information:

Engraving Area: 1300\*2500mm Height between gantry and worktable: 230mm Maximum traveling speed: 50000mm/min (DSP)

Spindle Power: 3.0 KW

Japanese imported servo motor 850W

Machine body: Welded structure, XY axis uses rack gear wheel transmission, Z axis uses bolt pole transmission ensures the precision in processing. XYZ axis linear square rail, vacuum table, vacuum pump, 5.5KW dust collector, 10 piece set of engraving tools for woodworking.