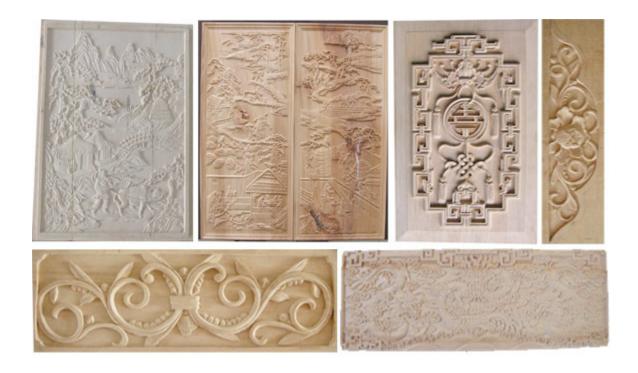

le motors for stable motion.
- Rack rail travel method for high speed.
- Imported square liner rail for high accuracy and heavy loads.
- Advanced international technology vacuum with double cavity.
- Ergonomic design of lathe bed vacuum and T-slot with clamps for ease of working.
- Intelligent protecting working table.
- Options: HSD2.0KW, HSD3.5KW, HSD4.5KW, HSD6.0KW, rotary axis, multi-spindles.

#### Spare Parts:

Engraving tools. Please visit <u>http://www.sign-in-china.com/catalogs/136/Engraving\_bits.html</u> to find suitable tools.

#### Warranty and aftersales service:

One year warranty except the spare parts. 24-hour technical support via email or telephone. User-friendly English manual for machine use and maintenance.

#### **Components:**



**Pictures of Engraved Samples:** 



## Details

| Type 3 or Ucancam V8                       |
|--------------------------------------------|
| Vacuum table                               |
| 0.04mm/11.8" (300mm)                       |
| 0.01mm                                     |
| 6000-24000rpm                              |
| 3.0 KW                                     |
| 1968.5" (50000mm)/min                      |
| 51.2" x 98.4" x 9.1" (1300 x 2500 x 230mm) |
| USB                                        |
|                                            |

# **Specifications**

| Model                                             | CNCR-JR-1325SV                             |
|---------------------------------------------------|--------------------------------------------|
| Maximum Engraving Area