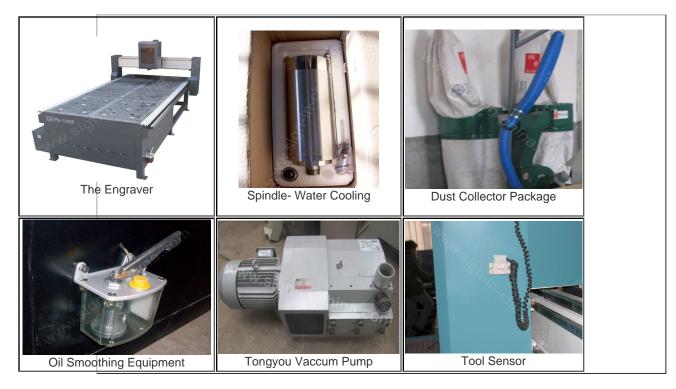

#### **Components:**

**Pictures of Engraved Samples:** 

Machine body: Welded structure, XY axis uses rack gear wheel transmission, Z axis uses bolt pole transmission ensures the precision in processing. XYZ axis linear square rail, vacuum table, vacuum pump, 5.5KW dust collector, 10 piece set of engraving tools for woodworking.